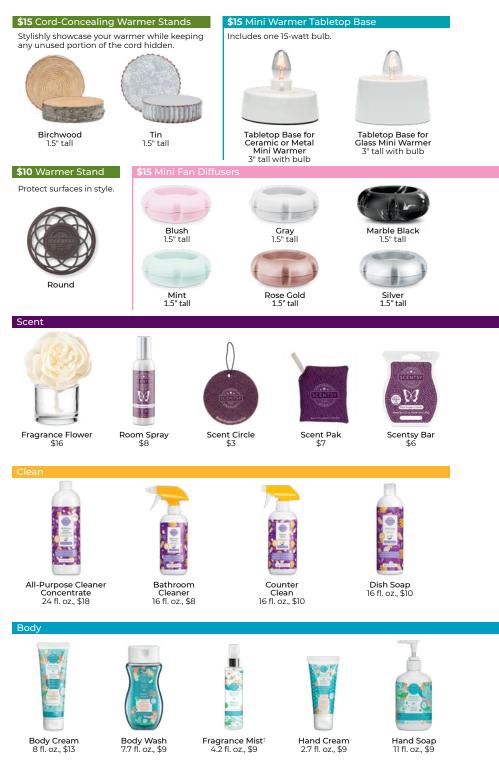

### Spa day every day

Products with these icons are infused with aloe and/or sunflower oil for extra softness.

Our Body products combine fragrance with high-quality, skin-pampering ingredients and are formulated without parabens, phthalates or gluten.

#### 份袋 Body Wash \$9

Moisturizing ingredients delivered in a luxurious lather make for the ultimate daily cleanser. 7.7 fl. oz. Made in Idaho, USA V

### Sugar Scrub \$12

Exfoliating sugar, moisturizing shea butter and coconut oil sync up to reveal smooth, soft skin that positively glows. 8 fl oz.

#### Scentsy Soak \$12

Infuses your bath with fragrance and moisturizing ingredients, while Epsom and pink Himalayan salts soothe tired, achy muscles. 2 lbs., multiple uses. Made in Idaho, USA ♥

This vitamin-rich, travel-friendly formula delivers major moisture on the go. 2.7 fl. oz. Made in Idaho, USA ♥ New larger size!

#### Body Cream \$13

Your everyday all-over moisturizer that softens, smooths and protects. 8 fl. oz. Made in Idaho, USA ♥

Rich lather and moisturizing ingredients leave hands clean, soft and beautifully scented. 11 fl. oz. Made in Idaho, USA ♥

#### Fragrance Mist\* \$9

Spritz on long-lasting Scentsy fragrance with a conditioning splash of aloe mist. 4.2 fl. oz.

list list

### **Completely clean**

From the kitchen to the tub, Clean delivers spectacular results without any phosphates, dyes, ammonia, chlorine or bleach, leaving nothing but fresh fragrance behind!

All-Purpose Cleaner

Concentrate

When it's time to tackle the toughest jobs, this multipurpose concentrate is all you need to cut through dirt and grime on most household surfaces, including stainless steel, tile and linoleum. Makes six 16-fl. oz. bottles. 24 fl. oz.

#### **Dish Soap** \$10

Bathroom Cleaner

Dish Soap

This high-performance liquid easily removes food particles and grease, while staying gentle on skin. 16 fl. oz.

#### \$8

This ammonia-free spray smells great from the first swipe to the last, and is specifically formulated to remove mildew, soap scum and grime with ease. Even works well on bathroom fixtures! 16 fl. oz.

#### **Counter Clean** \$10

Counter Clean

Great for counters. and so much more! This spray is perfect for everyday cleanups on any sealed surface. including granite, treated wood and even dashboards. 16 fl. oz.