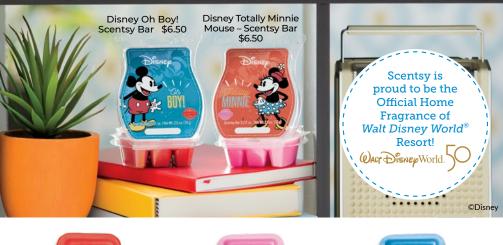

# SCENTSY

Discover the many ways you can enjoy magical fragrances with classic Disney characters you know and love.

Disney Mickey Mouse Scentsy Warmer \$50\* 7" tall, element Disney Minnie Mouse Scentsy Warmer \$50\* 8" tall, element

> Disney Mick<mark>ey M</mark>ouse & Friends – Scentsy Bar \$6.50

Warm wax with the lid on thanks to large vents in back.

In honor of a true original, **juicy** 

grapefruit cheerfully mixed with bright clementine and sugared vanilla is one of a kind — just like Mickey Mouse!

32

Part classy and part sassy, this sweet blend of **pink melon**, **hibiscus blooms** and **juicy apple** is full of fun and totally Minnie Mouse!