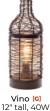

New! Dragonfly Away [G] \$60\* 7" tall, 25W

Amber Glow [C] \$50 7" tall, 40W

In the Clouds [G] \$45 6.5" tall, 25W

Wispy Willow [G] \$25 4" tall, 15W, glass

Lily Garden [G] \$25 4" tall, 15W, glass

Tea Rose [G] \$25 3.5" tall, 15W, ceramic