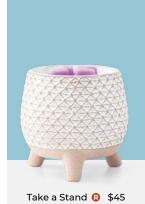

## Pure charm

New! Perfect Poppy ①+[G] \$45 6" tall, 25W

15

Wherever I'm With You (1) \$35 3.5" tall, element

Live Simply ()+() \$25

3.5" tall, 15W, ceramic

Live Simply ()+() \$35

6" tall, 25W