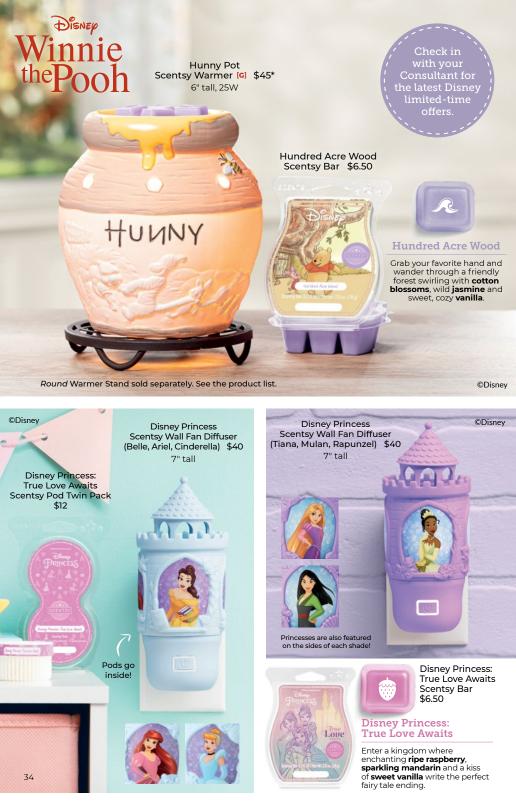

# SCENTSY

Discover the many ways you can enjoy magical fragrances with classic Disney characters you know and love.

Disney Mickey Mouse Scentsy Warmer \$50\* 7" tall, element Disney Minnie Mouse Scentsy Warmer \$50\* 8" tall, element

> Disney Mick<mark>ey M</mark>ouse & Friends – Scentsy Bar \$6.50

Warm wax with the lid on thanks to large vents in back.

In honor of a true original, **juicy** 

grapefruit cheerfully mixed with bright clementine and sugared vanilla is one of a kind — just like Mickey Mouse!

32

Part classy and part sassy, this sweet blend of **pink melon**, **hibiscus blooms** and **juicy apple** is full of fun and totally Minnie Mouse!

#### Disney Mickey Mouse & Friends

Celebrate everlasting friendship with a fragrance almost as sweet thanks to **Georgia peach** accented by pops of **orange peel** and **vanilla**.

Scentsy Club Add Disney and Marvel products to your subscription! See page 7.

Disney Mickey Mouse Scentsy Wall Fan Diffuser \$40 5.5" tall

Disney Minnie Mouse Scentsy Wall Fan Diffuser \$40 5.5" tall

©Disney

Disney Mickey Mouse & Friends Scentsy Pod Twin Pack \$12

DISNER

©Disney

The Disney Collection

Disney Mickey Mouse Classic Scentsy Buddy \$40 Includes one Scent Pak. 16" tall

11

©Disney

AND FRIENDS

Disney Oh Boy! Scent Pak \$7.50

Disney Totally Minnie Mouse Scent Pak \$7.50

**Disney Minnie Mouse Classic** 

Scentsy Buddy \$40

Includes one Scent Pak. 16" tall

Disney Mickey Mouse & Friends – Scent Pak \$7.50

Disney Oh Boy! Scent Circle \$3.25

Disney Totally Minnie Mouse Scent Circle \$3.25

Disney Mickey Mouse & Friends – Scent Circle \$3.25