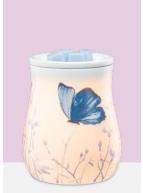

Dancing Petals [C] \$55<sup>+</sup> 6.5" tall, 25W

Wings [G] \$45 6.5" tall, 25W

Lavender Love @+[G] \$25 3.5" tall, 15W, ceramic

New! Rooftop Garden 🔒 \$45 6" tall, 20W New! Butterfly Season [G] \$25 3.5" tall, 15W, ceramic