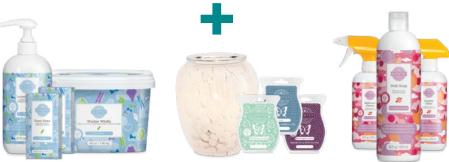

SCENTS

Scentsy Soak

Make a

Splash

2 lbs. / .91 kg

48

Idaho

### Love laundry again

And Scents

Ó

Scentsy Club Add Laundry products to your subscription! See page 7.

Want full-cycle fragrance? Learn more on your Consultant's website.

32 fl. oz. / 946

Laundry Liquid 🝻

undry Liquid

20 fl. oz. / 591 ml

A powerful 6-enzyme formula attacks difficult stains as penetrating cleaning agents lift away dirt, leaving you with sparkling clean, beautifully scented clothes. Approximately 50 medium loads. 20 fl. oz.

#### Scent Soft @

Washer Whiffs

Simply add it to your wash to reduce static and keep laundry luxuriously soft. Approximately 25 medium loads. 32 fl. oz. Made in Idaho, USA ¥

#### Washer Whiffs

Washer Whiffs

Add a little or a lot of these scented crystals to your washer for a can't-miss boost of fragrance. Washer Whiffs: 16 oz. \$12 Washer Whiffs Tub: 48 oz. \$30 Made in Idaho. USA ▼