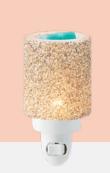

Mirrored Rosé [G] \$55\* 7" tall, 25W

Glitter Silver [G] \$25 4" tall, 15W, glass