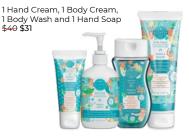

#### Bundle & Save

Moisture Medley – save \$9

1 Hand Cream, 1 Body Cream, 1 Body Wash and 1 Hand Soap

#### See pricing on page 64.

\*Scentsy Club Add Body products to your subscription! See page 7.
\*Does not ship to APO/FPO or Guam.

|                                             | eam        | ash       | ICe N       | ream       | oap     | y Soa       | crub        |  |
|---------------------------------------------|------------|-----------|-------------|------------|---------|-------------|-------------|--|
| ★ = New fragrances ● = Returning fragrances | Body Cream | Body Wash | Fragrance M | Hand Cream | Hand Si | Scentsy Soa | Sugar Scrub |  |
| Aloe Water & Cucumber                       |            |           |             |            |         |             |             |  |
| Candy Crave                                 |            |           |             |            |         |             |             |  |
| Cloudberry Dreams                           |            |           |             |            |         | ٠           |             |  |
| Coconut Daiquiri                            |            | $\star$   |             | $\star$    |         | ٠           |             |  |
| Cozy Cardigan                               |            |           |             |            |         |             |             |  |
| Hibiscus Pineapple                          |            | ٠         |             |            |         | ٠           |             |  |
| Jammy Time                                  |            |           |             |            |         |             |             |  |
| Jeweled Pomegranate                         | ٠          | ٠         | ٠           | ٠          | ٠       | ٠           | ٠           |  |
| Luna                                        |            |           |             |            |         |             |             |  |
| Make a Splash                               | $\star$    | $\star$   | $\star$     | $\star$    | $\star$ | $\star$     | $\star$     |  |
| Mystery Man                                 |            |           |             |            |         |             |             |  |
| Pineapple Coconut Vanilla                   | ٠          |           | ٠           |            | ٠       |             | ٠           |  |
| Watermelon Tangerine                        | ٠          | ٠         | ٠           | ٠          | ٠       | ٠           | ٠           |  |
|                                             |            |           |             |            | +       |             |             |  |