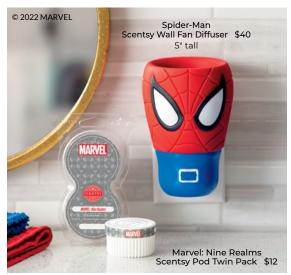

SCENTSY 33

Disney products cannot be purchased using Host Rewards or Perpetual Party Rewards. \*Cannot be purchased in Bundle & Save.

Save any space with amazing fragrance — with the help of your favorite Marvel Super Heroes.

Choose your view! This warmer includes Captain America, Iron Man, Hulk, Thor and Black Widow, so you can feature your favorite Super Hero.