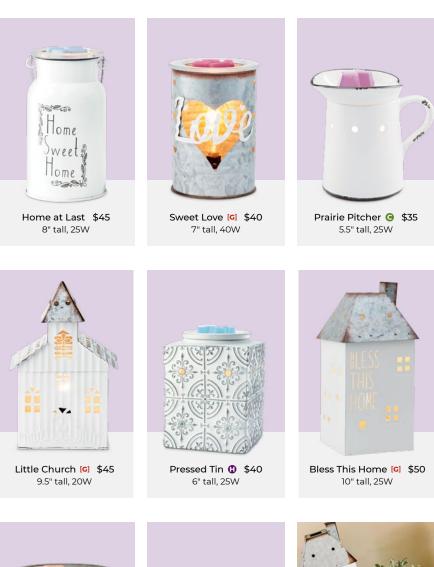

New! Flight of the Monarch [G] \$50<sup>‡</sup> 6.5" tall, 25W

We believe happy, healthy families build vibrant communities.
Cannot be purchased using Host Rewards, Perpetual Party Rewards or in Bundle & Save.