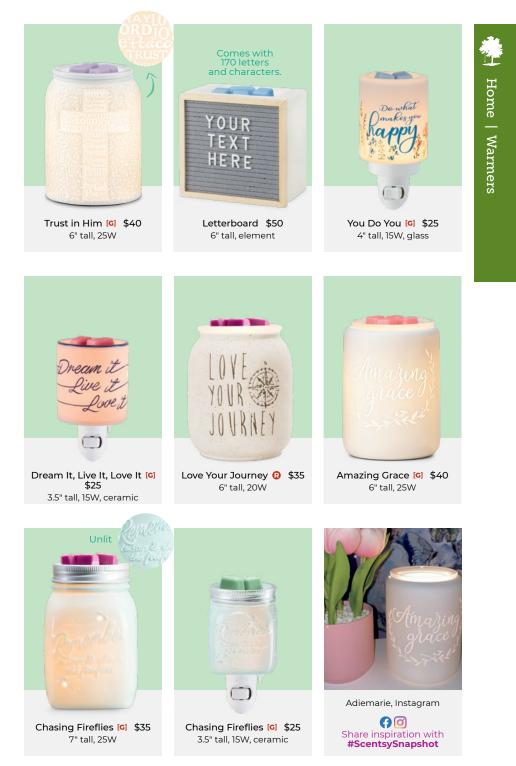

# An affinity for fragrance

It all started with warmers and wax. Designed to safely melt wax without any flame, soot or smoke, Scentsy Warmers come in a variety of high-quality, unique designs crafted by artisans around the world. And when you add our signature scents, the result is a beautiful, unmatched fragrance experience.

Our warmers feature premium materials, handcrafted details and a lifetime warranty,\* so you can purchase with confidence.

> New! Unbe-leaf-able [C] \$50 6.5" tall, 15W

New! Pearlescent Petals (c) \$60† 6" tall, 25W