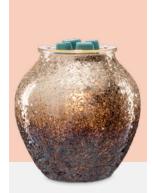

Flaunt Your Feathers [G] \$55\* 6.5" tall, 25W



Unlit

A unique texture gives the impression of water running down the surface.

**New!** Summer Rain [c] \$55\* 6.5" tall, 25W New! Tie Dye C \$25 3.5" tall, 15W, ceramic





Aloe Vera **G** \$45 5.5" tall, element



Suc-cute-lent 🕃 \$55\* 3" tall, element



Little Garden () \$40 3.5" tall, element



Jungle Canopy [G] \$45 6" tall, 25W



Happy Henna [G] \$50 6.5" tall, 25W



Himalayan Salt – Pink <sup>[G]</sup> \$60\* 6.5" tall, 25W



Dreamcatcher 😢 \$40 6" tall, 25W



Rachel, Instagram







Crystal Ice [G] \$50 7" tall, 40W





Time to Reflect [G] \$45 6.5" tall, 25W



Glimmer & Glow [G] \$65\* 11" tall, element



Stargaze [G] \$50 6.5" tall, 20W



Glisten [G] \$40 5.5" tall, 20W



Crush – Diamond [G] \$50 6.5" tall, 20W



Charred [G] \$45 6.5" tall, 20W



Mirrored Rosé [G] \$55\* 7" tall, 25W



Glitter Silver [G] \$25 4" tall, 15W, glass



# The coast is calling

New! Shore, Why Not? [G] \$25 4" tall, 15W, glass

Along the Sea Floor [G] \$50 6.5" tall, 25W



To the Beach and Back (2) \$25 3.5" tall, 15W, ceramic



Ocean Life [G] \$25 3.5" tall, 15W, ceramic



Midnight Tide [G] \$25

4" tall, 15W, glass



Along the Beach [G] \$50 6.5" tall, 25W



Carolina Coast [G] \$60\* 7.5" tall, 40W



Tide Pool [G] \$50 6.5" tall, 20W



Lindsay, Instagram





Marrakesh [G] \$50 6.5" tall, 25W



Rachel, Instagram

### Dream on

New! What You Make It [G] \$50 6.5" tall, 25W

Life is what you make it Believe in Your Dreams [G] \$25 4" tall, 15W, glass





Every Moment Matters [G] \$40 6" tall, 25W

THE PERSON