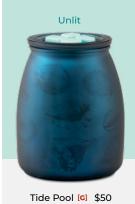

Midnight Tide [G] \$25

4" tall, 15W, glass

Along the Beach [G] \$50 6.5" tall, 25W

Carolina Coast [G] \$60\* 7.5" tall, 40W

Tide Pool [G] \$50 6.5" tall, 20W

Lindsay, Instagram

Marrakesh [G] \$50 6.5" tall, 25W