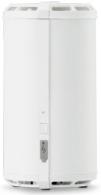

### Pure and simple

Our Scentsy Air Purifier quietly cleans the air around you while also dispersing signature Scentsy fragrance for a totally fresh approach. It uses a HEPA HI3 filter capable of **removing at least 99.95% of airborne particles** as small as 0.3 microns (µm), including dust, pollen, mold and bacteria, so your environment is left clean and beautifully scented.

- Use up to two Scentsy Pods to enjoy instant fragrance!
- · Three fan settings: Auto mode, Low and High.
- Run continuously or set a timer for two, four or eight hours.
- Air quality indicator light lets you know when particles are detected and when the air is clean.
- Ideal for small spaces up to 200 square feet, like nurseries, bedrooms and more.

Scentsy Air Purifier \$250\* 11" tall, includes one filter. Pods go here!

Scentsy Pod Twin Pack \$10

Scentsy Club Add Scentsy Pods and replacement filters to your subscription! See page 7.

Replacement filters available separately for \$35. See the product list. \*Requires three half-price credits to save 50%. Not available for Perpetual Party Rewards. 'For warranty details, visit scentsy.com/shipping-warranty-return-information