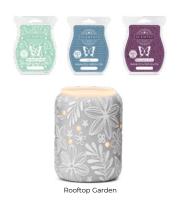

Dancing Petals [C] \$55<sup>+</sup> 6.5" tall, 25W

Wings [G] \$45 6.5" tall, 25W

Lavender Love @+[G] \$25 3.5" tall, 15W, ceramic

New! Rooftop Garden 🔒 \$45 6" tall, 20W New! Butterfly Season [G] \$25 3.5" tall, 15W, ceramic