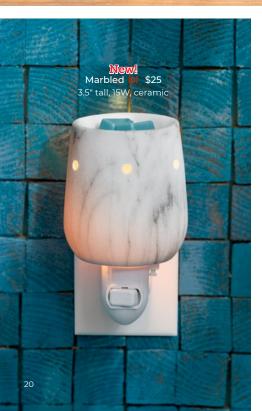

# An affinity for fragrance

It all started with warmers and wax. Designed to safely melt wax without any flame, soot or smoke, Scentsy Warmers come in a variety of high-quality, unique designs crafted by artisans around the world. And when you add our signature scents, the result is a beautiful, unmatched fragrance experience.

Our warmers feature premium materials, handcrafted details and a lifetime warranty,\* so you can purchase with confidence.

> New! Unbe-leaf-able [C] \$50 6.5" tall, 15W

New! Pearlescent Petals (c) \$60† 6" tall, 25W