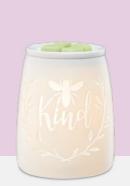

Free to Fly [G] \$45 6" tall, 25W

4" tall, 15W, glass

Kindness [G] \$40 6" tall, 25W