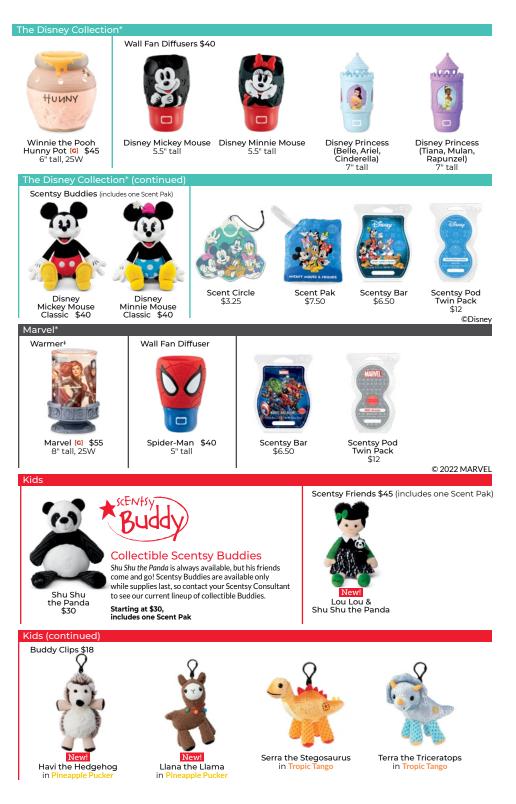

# SCENTSY

Discover the many ways you can enjoy magical fragrances with classic Disney characters you know and love.

Disney Mickey Mouse Scentsy Warmer \$50\* 7" tall, element Disney Minnie Mouse Scentsy Warmer \$50\* 8" tall, element

> Disney Mick<mark>ey M</mark>ouse & Friends – Scentsy Bar \$6.50

Warm wax with the lid on thanks to large vents in back.

In honor of a true original, **juicy** 

grapefruit cheerfully mixed with bright clementine and sugared vanilla is one of a kind — just like Mickey Mouse!

32

Part classy and part sassy, this sweet blend of **pink melon**, **hibiscus blooms** and **juicy apple** is full of fun and totally Minnie Mouse!

#### Disney Mickey Mouse & Friends

Celebrate everlasting friendship with a fragrance almost as sweet thanks to **Georgia peach** accented by pops of **orange peel** and **vanilla**.

Scentsy Club Add Disney and Marvel products to your subscription! See page 7.

Disney Mickey Mouse Scentsy Wall Fan Diffuser \$40 5.5" tall

Disney Minnie Mouse Scentsy Wall Fan Diffuser \$40 5.5" tall

©Disney

Disney Mickey Mouse & Friends Scentsy Pod Twin Pack \$12

DISNER

©Disney

The Disney Collection

Disney Mickey Mouse Classic Scentsy Buddy \$40 Includes one Scent Pak. 16" tall

11

©Disney

AND FRIENDS

Disney Oh Boy! Scent Pak \$7.50

Disney Totally Minnie Mouse Scent Pak \$7.50

**Disney Minnie Mouse Classic** 

Scentsy Buddy \$40

Includes one Scent Pak. 16" tall

Disney Mickey Mouse & Friends – Scent Pak \$7.50

Disney Oh Boy! Scent Circle \$3.25

Disney Totally Minnie Mouse Scent Circle \$3.25

Disney Mickey Mouse & Friends – Scent Circle \$3.25

SCENTSY 33

Disney products cannot be purchased using Host Rewards or Perpetual Party Rewards. \*Cannot be purchased in Bundle & Save.

Save any space with amazing fragrance — with the help of your favorite Marvel Super Heroes.

Choose your view! This warmer includes Captain America, Iron Man, Hulk, Thor and Black Widow, so you can feature your favorite Super Hero.

### **Scentsy Buddies**

We release collectible Scentsy Buddies throughout the year, but *Shu Shu the Panda* is available for the entire catalog season!

Shu Shu the Panda \$30 16" tall

striks.

**New!** Lou Lou Scentsy Friend & Shu Shu the Panda \$45 16" tall

SCENTY

#### Scentsy Buddy Clips

Filled with scented beads, these super-cute, on-the-go clips are perfect for decorating backpacks and more! Each Buddy Clip features its own fragrance. **\$18 each** 

New! Llana the Llama in Pineapple Pucker 6.5" tall

> **New!** Havi the Hedgehog in Pineapple Pucker 7" tall

Fragrance and fun on the go!

Serra the Stegosaurus in Tropic Tango 5.5" tall

SCENTSY 37