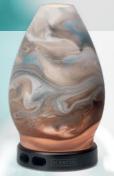

### Striking beauty

Our Premium Diffusers are designed to stand out, offering a fragrance experience that's equally as beautiful.

Stargaze with standard light, above, and in cyan color setting, right.

All Premium Diffusers feature 16 LED lighting effects that can display one color, rotate through multiple colors, display a soft white glow or even a candle-flicker effect. Stargaze ID 8.5" tall shade + base \$150\* shade only \$70

Ascend (ED) 8.5" tall shade + base \$140\* shade only \$60

Enchant (ED) 8.5" tall shade + base \$140\* shade only \$60

Enrich (ID) 8.5" tall shade + base \$150\* shade only \$70

New! Explore (ED) 8.5" tall shade + base \$140\* shade only \$60