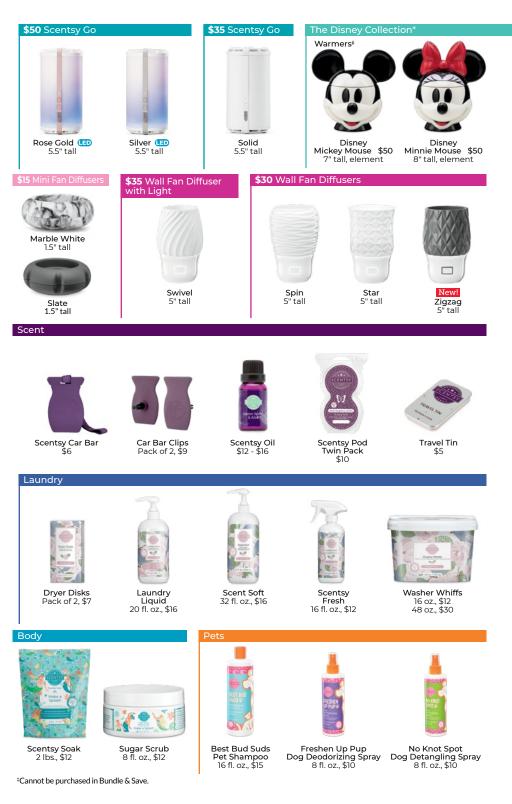

> New! Wall Fan Diffuser -Zigzag \$30 5" tall

> > Wall Fan Diffuser – Star \$30 5" tall

This one has light!

Wall Fan Diffuser with Light – Swivel \$35 5" tall

Gray

Blush

Marble White

Marble Black

Slate

Rose Gold

Silver

### Mini Fan Diffuser

Perfect for the office, your car or anywhere there's a USB port handy, the Mini Fan Diffuser is home- and travel-friendly and so easy to use: Just pop in your favorite Scentsy Pod, plug the unit into a USB port and enjoy immediate fragrance that fits nearly any space. \$15 each

> Mint Mini Fan Diffuser

### Scentsy Go

Our premium portable fragrance system lets you enjoy instant fragrance wherever you roam! Just drop in up to two Scentsy Pods. Includes USB cord for charging.

#### Scentsy Go Solid \$35 5.5" tall

**10-hour** battery life. (Approximate battery life, tested in Standard mode.)

Single fan mode for continuous fragrance.

Scentsy Go (ED \$50 5.5" tall in rose gold or silver

18-hour battery life. (Approximate battery life, tested in Eco mode with the light effects turned on.)

Two fan modes: Standard mode for continuous fragrance, Eco mode for on-and-off bursts. (Automatically shuts off after 3 hours to save battery.)

#### Awesome Apple \$12

A golden **Honeycrisp apple** sprinkled with **sugarcane** and fresh-ground **cinnamon**.

#### Cinnamon Cherry Vanilla \$12

Cherry and cinnamon sweeten up rich buttery notes.

#### Lavender Coconut \$12

Coconut milk and creamy woods swirled with lavender sprigs blend softly and sweetly.

#### New! Wild Coconut & Sugarcane \$12

**Coconut** and **sugarcane** swaddled in the sweetness of **vanilla**.

#### Cotton Blossom Tangerine \$12

Breezy cotton blossom gets a sweet tangerine touch.

#### Lemon 100% Pure Essential Oil \$12

Crisp, rejuvenating citrus limon keeps your senses sharp.

#### Lots o' Lemon \$12

**Lemon** and **lime** mingle with **bergamot** for an invigorating blend.

#### Ocean Mist & Aloe \$12

Bright notes of **orange** and **aloe** ride a tide of **ocean mist**.

#### Orange Strawberry Melon \$12

Radiant notes of fresh orange, melon and strawberry bubble and bounce across this invigorating, tropically inspired fragrance.

#### Peppermint & Vanilla \$12

Sweet peppermint adds some pop to smooth vanilla and tonka bean.

#### New! Starfruit & Orange Zest \$12

Sweet **starfruit** and a burst of **mango** highlighted with **orange zest**.

#### Sweet Eucalyptus Lime \$12

Zesty grapefruit and lime deliver a playful kick to sweet eucalyptus.

#### Watermelon Red Berries \$12

Fruity **watermelon** and **sugared raspberry** mellowed by a hint of **cucumber**.

#### Car Bar Clips \$9

Clips to your vent so the air can distribute the fragrance, while its compact size keeps a low profile. Pack of 2.

#### Scentsy Car Bar \$6

Perfect for quick jaunts and long journeys. Includes a ribbon that's embellished with both the fragrance name and its own unique pattern.

#### Scent Circle \$3

Hang freely in cars, closets, pantries and more to add a burst of Scentsy fragrance just about anywhere! Each comes with its own fragrance pattern, and some even sport a fun saying.

Scent Pak **\$7** Add fragrance to a Scentsy Buddy, or freshen up drawers, closets and more.

#### Travel Tin \$5

Slide the cover open to add a little fragrance — or a lot. Perfect for travel or smaller spaces like cars, lockers, desks and bathrooms.

Share inspiration with #ScentsySnapshot

Room Spray \$8 Set the mood with a kiss of fragrance wherever and whenever it's needed. TSA- and travel-friendly packaging. 2.7 fl. oz. Made in Idaho, USA V

### Love laundry again

And Scents

Ó

Scentsy Club Add Laundry products to your subscription! See page 7.

Want full-cycle fragrance? Learn more on your Consultant's website.

32 fl. oz. / 946

Laundry Liquid 🝻

undry Liquid

20 fl. oz. / 591 ml

A powerful 6-enzyme formula attacks difficult stains as penetrating cleaning agents lift away dirt, leaving you with sparkling clean, beautifully scented clothes. Approximately 50 medium loads. 20 fl. oz.

#### Scent Soft @

Washer Whiffs

Simply add it to your wash to reduce static and keep laundry luxuriously soft. Approximately 25 medium loads. 32 fl. oz. Made in Idaho, USA ¥

#### Washer Whiffs

Washer Whiffs

Add a little or a lot of these scented crystals to your washer for a can't-miss boost of fragrance. Washer Whiffs: 16 oz. \$12 Washer Whiffs Tub: 48 oz. \$30 Made in Idaho. USA ▼

#### Dryer Disks \$7

Dryer Disks

It's the finishing touch to your routine! One disk scents laundry for up to 15 dryer loads. Pack of 2.

#### 份袋 Body Wash \$9

Moisturizing ingredients delivered in a luxurious lather make for the ultimate daily cleanser. 7.7 fl. oz. Made in Idaho, USA V

### Sugar Scrub \$12

Exfoliating sugar, moisturizing shea butter and coconut oil sync up to reveal smooth, soft skin that positively glows. 8 fl oz.

#### Scentsy Soak \$12

Infuses your bath with fragrance and moisturizing ingredients, while Epsom and pink Himalayan salts soothe tired, achy muscles. 2 lbs., multiple uses. Made in Idaho, USA ♥

This vitamin-rich, travel-friendly formula delivers major moisture on the go. 2.7 fl. oz. Made in Idaho, USA ♥ New larger size!

> Freshen Up Pup Dog Deodorizing Spray \$10 Use this spray in between baths to neutralize odors while conditioning the coat and skin. 8 fL oz.

Pets

Best Bud Suds Pet Shampoo \$15 Gently cleanses and conditions as it soothes dry skin and leaves coats smelling fresh. Sulfate-free. 16 fl. oz.

All Pets products are made in Idaho, USA.

Rowdy & Honey, Instagram

Stephanie, Instagram

Jakeia, Instagram

Kelsie, Instagram

No Knot Spot Dog Detangling Spray \$10 Easily removes tangles while freshening and conditioning the coat and skin. 8 fl. oz.