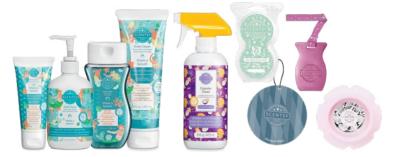

### Spa day every day

Products with these icons are infused with aloe and/or sunflower oil for extra softness.

Our Body products combine fragrance with high-quality, skin-pampering ingredients and are formulated without parabens, phthalates or gluten.

#### 份袋 Body Wash \$9

Moisturizing ingredients delivered in a luxurious lather make for the ultimate daily cleanser. 7.7 fl. oz. Made in Idaho, USA V

### Sugar Scrub \$12

Exfoliating sugar, moisturizing shea butter and coconut oil sync up to reveal smooth, soft skin that positively glows. 8 fl oz.

#### Scentsy Soak \$12

Infuses your bath with fragrance and moisturizing ingredients, while Epsom and pink Himalayan salts soothe tired, achy muscles. 2 lbs., multiple uses. Made in Idaho, USA ♥

This vitamin-rich, travel-friendly formula delivers major moisture on the go. 2.7 fl. oz. Made in Idaho, USA ♥ New larger size!

#### Body Cream \$13

Your everyday all-over moisturizer that softens, smooths and protects. 8 fl. oz. Made in Idaho, USA ♥

Rich lather and moisturizing ingredients leave hands clean, soft and beautifully scented. 11 fl. oz. Made in Idaho, USA ♥

#### Fragrance Mist\* \$9

Spritz on long-lasting Scentsy fragrance with a conditioning splash of aloe mist. 4.2 fl. oz.

list list