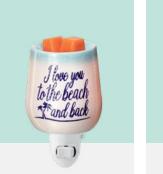

# The coast is calling

New! Shore, Why Not? [G] \$25 4" tall, 15W, glass

Along the Sea Floor [G] \$50 6.5" tall, 25W

To the Beach and Back (2) \$25 3.5" tall, 15W, ceramic

Ocean Life [G] \$25 3.5" tall, 15W, ceramic