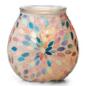

Opulence [G] tall. 25W





Amazing Grace [G] 6" tall. 25W



Dreamcatcher 🔞 6" tall. 25W



Etched Core -Rose Gold 6.5" tall. 20W



Every Moment Matters [G] 6" tall. 25W



Glisten [G] 5.5" tall. 20W



Kindness [G] 6" tall. 25W



Alabaster [G] 3.5" tall, 15W ceramic



Bee Happy 3.5" tall, 15W ceramic



Believe in Your Dreams [G] 4" tall, 15W, glass

New Butterfly Season [G] 3.5" tall, 15W ceramic



Chasing Fireflies [G] 3.5" tall, 15W ceramic



New Crowned in Gold [G] 4" tall, 15W, glass



New Take Me Home [G] 4.5" tall, 15W ceramic



Tea Rose [G] 3.5" tall, 15W ceramic



New! Tie Dye [G] 3.5" tall, 15W ceramic



To the Beach and Back 🔞 3.5" tall. 15W ceramic



Whoot [G] 3.5" tall, 15W ceramic



Wildlife [G] 4" tall, 15W, glass



Himalayan Salt – Pink [G] 6.5" tall, 25W



Pearlescent Petals [G] 6" tall, 25W



Shining Light [G] 10" tall, 40W

#### \$55 Warmers<sup>†</sup>



New Birds of Paradise [G] 6.5" tall, 25W



Copper Cast [G] 5.5" tall, 20W



Crimson [G] 6.5" tall. 25W



Stargaze [G] 6.5" tall. 20W



Tide Pool [G] 6.5" tall, 20W



Twinkle [G] 6.5" tall. 25W



New! Unbe-leaf-able [G] 6.5" tall, 15W





New! What You Make It [G] 6.5" tall, 25W \$35 Warmers



Little Garden 🚯 3.5" tall, element



Pressed Tin ( 6" tall. 25W



Salerno [G] 6.5" tall. 25W



Sweet Love [G] 7" tall. 40W



Trust in Him [G] 6" tall. 25W



Angel Wings () 6.5" tall. 25W



Dream It, Live It, Love It [G] 3.5" tall, 15W ceramic



New Folk Flowers [G] 4" tall, 15W, glass



Gatsby [G] 4" tall, 15W, glass



Glitter Rose Gold [G] 4" tall, 15W, glass

Light Bulbs

15-Wa