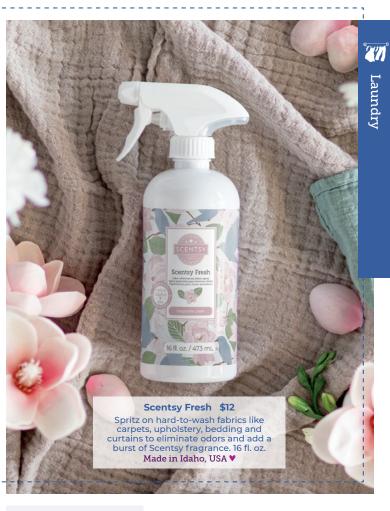

### Love laundry again

And Scents

Ó

Scentsy Club Add Laundry products to your subscription! See page 7.

Want full-cycle fragrance? Learn more on your Consultant's website.

32 fl. oz. / 946

Laundry Liquid 🝻

undry Liquid

20 fl. oz. / 591 ml

A powerful 6-enzyme formula attacks difficult stains as penetrating cleaning agents lift away dirt, leaving you with sparkling clean, beautifully scented clothes. Approximately 50 medium loads. 20 fl. oz.