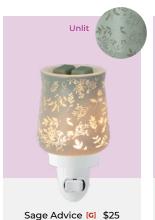

r favorites for a custom blend!

Shop our Scentsy Bar fragrances on pages 24-31.

From stylish stands to colored bulbs, shop our warmer accessories on the product list!

Share inspiration with **#ScentsySnapshot** 





Midnight Floral [G] \$25 4" tall, 15W, glass



Dancing Petals [C] \$55<sup>+</sup> 6.5" tall, 25W



Wings [G] \$45 6.5" tall, 25W



Lavender Love @+[G] \$25 3.5" tall, 15W, ceramic





New! Rooftop Garden 🔒 \$45 6" tall, 20W New! Butterfly Season [G] \$25 3.5" tall, 15W, ceramic



New! Dragonfly Away [G] \$60\* 7" tall, 25W



Amber Glow [C] \$50 7" tall, 40W



In the Clouds [G] \$45 6.5" tall, 25W



Wispy Willow [G] \$25 4" tall, 15W, glass



Lily Garden [G] \$25 4" tall, 15W, glass



Tea Rose [G] \$25 3.5" tall, 15W, ceramic



Free to Fly [G] \$45 6" tall, 25W



4" tall, 15W, glass



Kindness [G] \$40 6" tall, 25W





### Your own oasis

 New!

 Birds of Paradise [G] \$55\*

 6.5" tall, 25W

. .....

Flaunt Your Feathers [G] \$55\* 6.5" tall, 25W



Unlit

A unique texture gives the impression of water running down the surface.

**New!** Summer Rain [c] \$55\* 6.5" tall, 25W New! Tie Dye C \$25 3.5" tall, 15W, ceramic





Aloe Vera **G** \$45 5.5" tall, element



Suc-cute-lent 🕃 \$55\* 3" tall, element



Little Garden () \$40 3.5" tall, element



Jungle Canopy [G] \$45 6" tall, 25W



Happy Henna [G] \$50 6.5" tall, 25W



Himalayan Salt – Pink <sup>[G]</sup> \$60\* 6.5" tall, 25W



Dreamcatcher 😢 \$40 6" tall, 25W



Rachel, Instagram







Crystal Ice [G] \$50 7" tall, 40W





Time to Reflect [G] \$45 6.5" tall, 25W



Glimmer & Glow