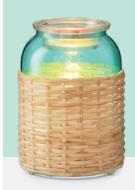

### Your own oasis

 New!

 Birds of Paradise [G] \$55\*

 6.5" tall, 25W

. .....

Flaunt Your Feathers [G] \$55\* 6.5" tall, 25W

Unlit

A unique texture gives the impression of water running down the surface.