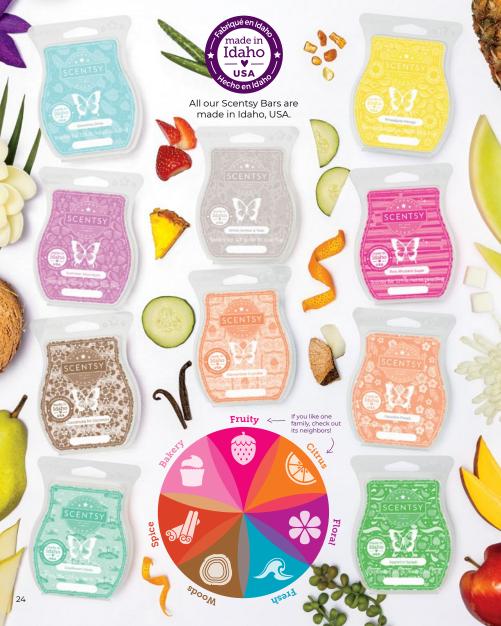

### **Explore** Scentsy Bars:

**Choose from over 80** wax fragrances.

#### Designed by award-winning perfumers using premium ingredients for fragrance that lasts.

Fragrance intensity can be increased by adding more wax cubes.

Try combining your favorites for a custom blend!

Shop our Scentsy Bar fragrances on pages 24-31.

From stylish stands to colored bulbs, shop our warmer accessories on the product list!

Share inspiration with **#ScentsySnapshot** 

Midnight Floral [G] \$25 4" tall, 15W, glass

### Our Scentsy Bars are arranged into categories — or families — so it's easy

to find the fragrances you connect with most.

Scentsy Bar \$6 Add this medley of wax and fragrance to a Scentsy Warmer to experience multilayered scent that unfolds beautifully over time.