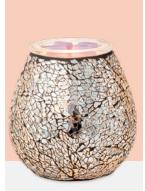

adise [G] \$55\*

 6.5" tall, 25W

. .....

Flaunt Your Feathers [G] \$55\* 6.5" tall, 25W



Unlit

A unique texture gives the impression of water running down the surface.

**New!** Summer Rain [c] \$55\* 6.5" tall, 25W New! Tie Dye C \$25 3.5" tall, 15W, ceramic





Aloe Vera **G** \$45 5.5" tall, element



Suc-cute-lent 🕃 \$55\* 3" tall, element



Little Garden () \$40 3.5" tall, element



Jungle Canopy [G] \$45 6" tall, 25W



Happy Henna [G] \$50 6.5" tall, 25W



Himalayan Salt – Pink <sup>[G]</sup> \$60\* 6.5" tall, 25W



Dreamcatcher 😢 \$40 6" tall, 25W



Rachel, Instagram







Crystal Ice [G] \$50 7" tall, 40W





Time to Reflect [G] \$45 6.5" tall, 25W



Glimmer & Glow [G] \$65\* 11" tall, element



Stargaze [G] \$50 6.5" tall, 20W



Glisten [G] \$40 5.5" tall, 20W



Crush – Diamond [G] \$50 6.5" tall, 20W



Charred [G] \$45 6.5" tall, 20W



Mirrored Rosé [G] \$55\* 7" tall, 25W



Glitter Silver [G] \$25 4" tall, 15W, glass



# The coast is calling

New! Shore, Why Not? [G] \$25 4" tall, 15W, glass

Along the Sea Floor [G] \$50 6.5" tall, 25W



To the Beach and Back (2) \$25 3.5" tall, 15W, ceramic



Ocean Life [G] \$25 3.5" tall, 15W, ceramic



Midnight Tide [G] \$25

4" tall, 15W, glass



Along the Beach [G] \$50 6.5" tall, 25W



Carolina Coast [G] \$60\* 7.5" tall, 40W



Tide Pool [G] \$50 6.5" tall, 20W



Lindsay, Instagram





Marrakesh [G] \$50 6.5" tall, 25W



Rachel, Instagram

### Dream on

New! What You Make It [G] \$50 6.5" tall, 25W

Life is what you make it Believe in Your Dreams [G] \$25 4" tall, 15W, glass





Every Momen