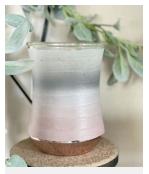

New! Dragonfly Away [G] \$60\* 7" tall, 25W

Amber Glow [C] \$50 7" tall, 40W

In the Clouds [G] \$45 6.5" tall, 25W

Wispy Willow [G] \$25 4" tall, 15W, glass

Lily Garden [G] \$25 4" tall, 15W, glass

Tea Rose [G] \$25 3.5" tall, 15W, ceramic