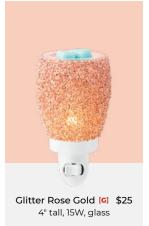

Mirrored Rosé [G] \$55\* 7" tall, 25W

Glitter Silver [G] \$25 4" tall, 15W, glass