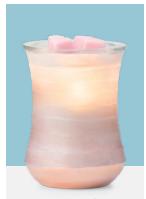

New! Dragonfly Away [G] \$60\* 7" tall, 25W

Amber Glow [C] \$50 7" tall, 40W

In the Clouds [G] \$45 6.5" tall, 25W

Wispy Willow [G] \$25 4" tall, 15W, glass

Lily Garden [G] \$25 4" tall, 15W, glass

Tea Rose [G] \$25 3.5" tall, 15W, ceramic