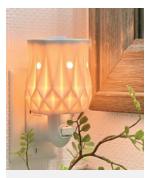

#### Wall Fan Diffusers

Our Wall Fan Diffusers plug into any outlet and feature a cute, sturdy shell that's perfect for high-traffic areas like mudrooms and entryways — with or without illumination! Just add your favorite Scentsy Pod fragrance, and you're set.

> New! Wall Fan Diffuser -Zigzag \$30 5" tall

> > Wall Fan Diffuser – Star \$30 5" tall

This one has light!

Wall Fan Diffuser with Light – Swivel \$35 5" tall

Gray

Blush

Marble White

Marble Black