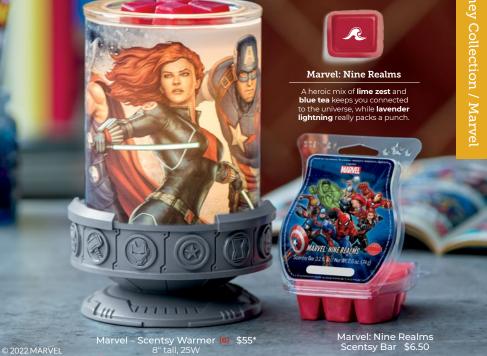

SCENTSY 33

Disney products cannot be purchased using Host Rewards or Perpetual Party Rewards. \*Cannot be purchased in Bundle & Save.

Save any space with amazing fragrance — with the help of your favorite Marvel Super Heroes.

Choose your view! This warmer includes Captain America, Iron Man, Hulk, Thor and Black Widow, so you can feature your favorite Super Hero.