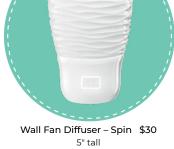

#### Wall Fan Diffusers

Our Wall Fan Diffusers plug into any outlet and feature a cute, sturdy shell that's perfect for high-traffic areas like mudrooms and entryways — with or without illumination! Just add your favorite Scentsy Pod fragrance, and you're set.

> New! Wall Fan Diffuser -Zigzag \$30 5" tall

> > Wall Fan Diffuser – Star \$30 5" tall

This one has light!

Wall Fan Diffuser with Light – Swivel \$35 5" tall

Gray

Blush

Marble White

Marble Black