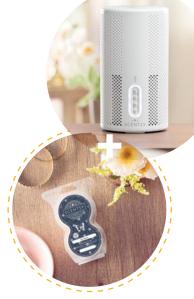

New! Flight of the Monarch [G] \$50<sup>‡</sup> 6.5" tall, 25W

We believe happy, healthy families build vibrant communities.
Cannot be purchased using Host Rewards, Perpetual Party Rewards or in Bundle & Save.

#### How to get involved:

From Feb. 1 to July 31, 2022, Scentsy will donate \$9.50 from the sale of each *Flight of the Monarch* Warmer to the Scentsy Family Foundation, a 501(c)(3) that supports charitable organizations in North America.

#### 

When you purchase *Flight of the Monarch*, the Scentsy Family Foundation will make a donation to nonprofit organizations in North America.