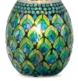

Dancing Petals [C] \$55<sup>+</sup> 6.5" tall, 25W

Wings [G] \$45 6.5" tall, 25W

Lavender Love @+[G] \$25 3.5" tall, 15W, ceramic

New! Rooftop Garden 🔒 \$45 6" tall, 20W New! Butterfly Season [G] \$25 3.5" tall, 15W, ceramic

New! Dragonfly Away [G] \$60\* 7" tall, 25W

Amber Glow [C] \$50 7" tall, 40W

In the Clouds [G] \$45 6.5" tall, 25W

Wispy Willow [G] \$25 4" tall, 15W, glass

Lily Garden [G] \$25 4" tall, 15W, glass

Tea Rose [G] \$25 3.5" tall, 15W, ceramic