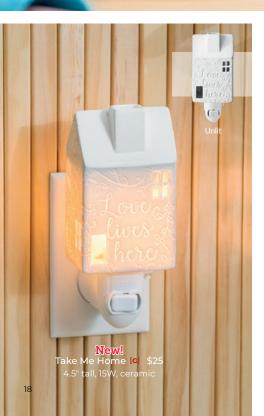

Our warmers feature premium materials, handcrafted details and a lifetime warranty,\* so you can purchase with confidence.

> New! Unbe-leaf-able [C] \$50 6.5" tall, 15W

New! Pearlescent Petals (c) \$60† 6" tall, 25W