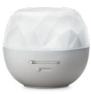

! Perfect Poppy ()+[G] 6" tall, 25W



New! Rooftop Garden 🔒 6" tall, 20W



Rustic Ranch [G] 7" tall, 40W



Take a Stand 🔞 5" tall, element



Time to Reflect [G] 6.5" tall, 25W



Wings [G] 6.5" tall, 25W



Classic Curve – Gloss Gray () 6" tall, 25W



Classic Curve – Satin Black 6" tall, 25W



Diamond Milk Glass 3.5" tall, element



Etched Core [G] 6" tall, 25W



Rustic Sunflower 0 6" tall, 25W



Zen Rock () 3.5" tall, element



Sage Advice [G] 4" tall, 15W, glass



Salerno [G] 3.5" tall, 15W, ceramic



0



Southern t? [G] Hospitality ass 6" tall, 15W, ceramic



Spot On @ 3.5" tall, 15W ceramic

<sup>‡</sup>Cannot be purchased using Host Rewards, Perpetual Party Rewards or in Bundle & Save.

<sup>†</sup>Cannot be purchased in Bundle & Save.



#### **\$65** Deluxe Diffusers



Jeweled 💷 6.5" tall

#### \$50 Warmers



\$65 Warmers<sup>†</sup>

Glimmer & Glow [G] 11" tall, element



Polar Panorama [G] 7.5" tall. element

#### \$60 Warmers<sup>†</sup>



Carolina Coast [G] 7.5" tall. 40W



New Dragonfly Away [G] 7" tall, 25W



6.5" tall. 25W



Letterboard 6" tall, element



Love Lives Here [G] 6.5" tall. 25W



Marrakesh [G] 6.5" tall. 25W



Nova [G] 6" tall. 20W



Opulence [G] tall. 25W





Amazing Grace [G] 6" tall. 25W



Dreamcatcher 🔞 6" tall. 25W



Etched Core -Rose Gold 6.5" tall. 20W



Every Moment Matters [G] 6" tall. 25W



Glisten [G] 5.5" tall. 20W



Kindness [G] 6" tall. 25W



Alabaster [G] 3.5" tall, 15W ceramic



Bee Happy 3.5" tall, 15W ceramic



Believe in Your Dreams [G] 4" tall, 15W, glass

New Butterfly Season [G] 3.5" tall, 15W