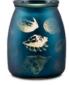

### Your own oasis

 New!

 Birds of Paradise [G] \$55\*

 6.5" tall, 25W

. .....

Flaunt Your Feathers [G] \$55\* 6.5" tall, 25W

Unlit

A unique texture gives the impression of water running down the surface.