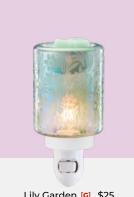

New! Dragonfly Away [G] \$60\* 7" tall, 25W

Amber Glow [C] \$50 7" tall, 40W

In the Clouds [G] \$45 6.5" tall, 25W

Wispy Willow [G] \$25 4" tall, 15W, glass

Lily Garden [G] \$25 4" tall, 15W, glass

Tea Rose [G] \$25 3.5" tall, 15W, ceramic