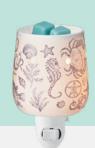

# The coast is calling

New! Shore, Why Not? [G] \$25 4" tall, 15W, glass

Along the Sea Floor [G] \$50 6.5" tall, 25W

To the Beach and Back (2) \$25 3.5" tall, 15W, ceramic

Ocean Life [G] \$25 3.5" tall, 15W, ceramic

Midnight Tide [G] \$25

4" tall, 15W, glass

Along the Beach [G] \$50 6.5" tall, 25W

Carolina Coast [G] \$60\* 7.5" tall, 40W

Tide Pool [G] \$50 6.5" tall, 20W

Lindsay, Instagram

Marrakesh [G] \$50 6.5" tall, 25W