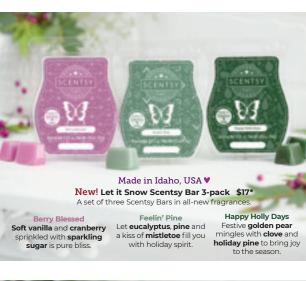

night-sky display. Turn it on and light shines through each uniquely designed snowflake.



# New! To All a Good Night [G]

\$20 4" tall, 15W, glass Dash away your holiday cares with a fly-by sleigh and eight tiny reindeer, all aglow. Be still and listen closely; you can almost hear St. Nick exclaim, "Happy Christmas to all, and to all a good night!'



## Frosted Flannel [G]

**\$20** 4" tall, 15W, glass Flannel gets seriously festive with a rich, colorful glow and oh-so-sparkly snowflake accent.



# Gingerbread Man (1)

**\$20** 4" tall, 15W, ceramic Laid-back and full of love, this little guy is ready to spread some holiday cheer from the comfort of his merry mug.





New! Holiday Oil 3-pack \$18\* A set of three Natural Oil Blends packaged in a giftable tin. 5 mL each

























New! Perfect Peppermint Clean Bundle \$20\*

The perfect duo of high-performance products in a popular holiday fragrance, *Perfect Peppermint*, for a sweet clean.

#### Perfect Peppermint

Counter Clean

Multipurpose spray cleans while forming a clear, dirt-repelling barrier on sealed surfaces that gets stronger with regular use. 16 fl. oz.

#### Perfect Peppermint Dish Soap

This concentrated, high-performance dishwashing liquid creates plenty of suds while easily removing food particles, staying gentle on skin and imparting fresh Scentsy fragrance. 16 fl. oz.









LED = Multicolor light display 🔞 = Reactive glaze Final product may vary from images shown.



To order, contact your Scentsy Consultant