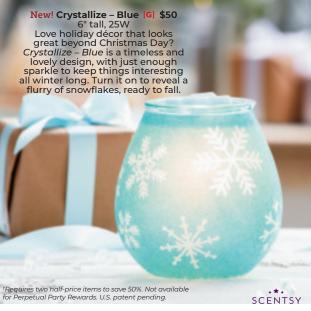

### New! Crystal Christmas [G] **\$20** 4" tall, 15W, glass

Looking for winter-ready style? The choice is *crystal* clear! Celebrate the magic of that first snowfall with a stunning night-sky display. Turn it on and light shines through each uniquely designed snowflake.