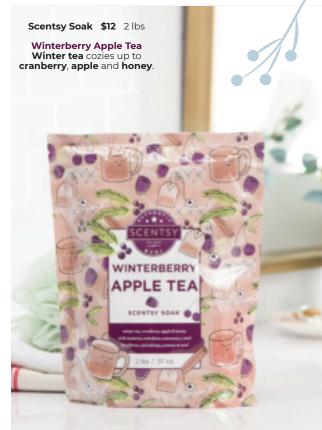

of love, this little guy is ready to spread some holiday cheer from the comfort of his merry mug.





New! Holiday Oil 3-pack \$18\* A set of three Natural Oil Blends packaged in a giftable tin. 5 mL each

























New! Perfect Peppermint Clean Bundle \$20\*

The perfect duo of high-performance products in a popular holiday fragrance, *Perfect Peppermint*, for a sweet clean.

#### Perfect Peppermint

Counter Clean

Multipurpose spray cleans while forming a clear, dirt-repelling barrier on sealed surfaces that gets stronger with regular use. 16 fl. oz.

#### Perfect Peppermint Dish Soap

This concentrated, high-performance dishwashing liquid creates plenty of suds while easily removing food particles, staying gentle on skin and imparting fresh Scentsy fragrance. 16 fl. oz.









LED = Multicolor light display 🔞 = Reactive glaze Final product may vary from images shown.



To order, contact your Scentsy Consultant