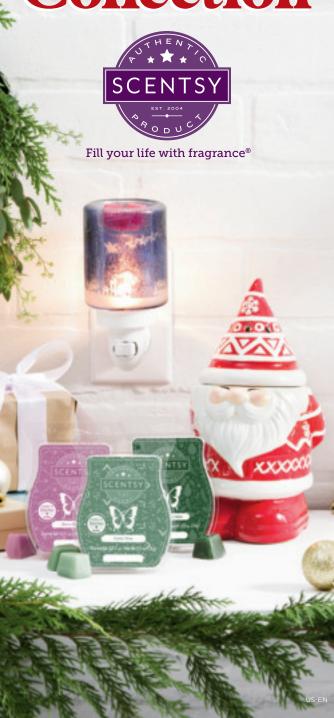

### New! Crystal Christmas [G] **\$20** 4" tall, 15W, glass

Looking for winter-ready style? The choice is *crystal* clear! Celebrate the magic of that first snowfall with a stunning night-sky display. Turn it on and light shines through each uniquely designed snowflake.



# New! To All a Good Night [G]

\$20 4" tall, 15W, glass Dash away your holiday cares with a fly-by sleigh and eight tiny reindeer, all aglow. Be still and listen closely; you can almost hear St. Nick exclaim, "Happy Christmas to all, and to all a good night!'



## Frosted Flannel [G]

**\$20** 4" tall, 15W, glass Flannel gets seriously festive with a rich, colorful glow and oh-so-sparkly snowflake accent.



# Gingerbread Man (1)

**\$20** 4" tall, 15W, ceramic Laid-back and full of love, this little guy is