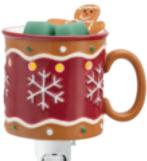

# Gingerbread Man (1)

**\$20** 4" tall, 15W, ceramic Laid-back and full of love, this little guy is ready to spread some holiday cheer from the comfort of his merry mug.

New! Holiday Oil 3-pack \$18\* A set of three Natural Oil Blends packaged in a giftable tin. 5 mL each