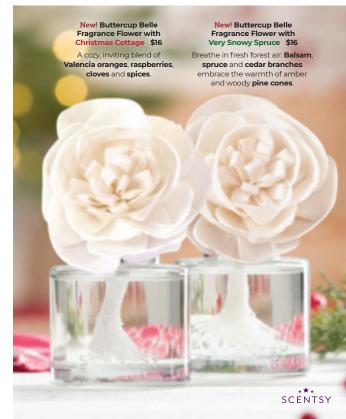

sky display. Turn it on and light shines through each uniquely designed snowflake.



# New! To All a Good Night [G]

\$20 4" tall, 15W, glass Dash away your holiday cares with a fly-by sleigh and eight tiny reindeer, all aglow. Be still and listen closely; you can almost hear St. Nick exclaim, "Happy Christmas to all, and to all a good night!'



## Frosted Flannel [G]

**\$20** 4" tall, 15W, glass Flannel gets seriously festive with a rich, colorful glow and oh-so-sparkly snowflake accent.



# Gingerbread Man (1)

**\$20** 4" tall, 15W, ceramic Laid-back and full of love, this little guy is ready to spread some holiday cheer from the comfort of his merry mug.





New! Holiday Oil 3-pack \$18\* A set of three Natural Oil Blends packaged in a giftable tin. 5 mL each

























New! Perfect Peppermint Clean Bundle \$20\*

The perfect duo of high-performance products in a popular holiday fragrance, *Perfect Peppermint*, for a sweet clean.

#### Perfect Peppermint

Counter Clean

Multipurpose spray cleans while forming a clear, dirt-repelling barrier on sealed surfaces that gets stronger with regular use. 16 fl. oz.

#### Perfect Peppermint Dish Soap

This concentrated, high-performance dishwashing liquid creates plenty of suds while easily removing food particles, staying gentle on skin and imparting fresh Scentsy fragrance. 16 fl. oz.









LED = Multicolor light display 🔞 = Reactive glaze Final product may vary from images shown.



To order, contact your Scentsy Consultant