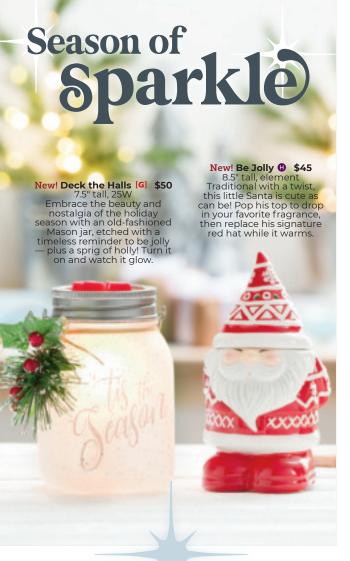

Looking for winter-ready style? The choice is *crystal* clear! Celebrate the magic of that first snowfall with a stunning night-sky display. Turn it on and light shines through each uniquely designed snowflake.



# New! To All a Good Night [G]

\$20 4" tall, 15W, glass Dash away your holiday cares with a fly-by sleigh and eight tiny reindeer, all aglow. Be still and listen closely; you can almost hear St. Nick exclaim, "Happy Christmas to all, and to all a good night!'



## Frosted Flannel [G]

**\$20** 4" tall, 15W, glass Flannel gets seriously festive with a rich, colorful glow and oh-so-sparkly snowflake accent.



# Gingerbread Man (1)

**\$20** 4" tall, 15W, ceramic Laid-back and full of love, this little guy is ready to spread some holiday cheer from the comfort of his merry mug.





New! Holiday Oil 3-pack \$18\* A set of three Natural Oil Blends packaged in a giftable tin. 5 mL each

























New! Perfect Peppermint Clean Bundle \$20\*

The perfect duo of high-performance products in a popular holiday fragrance, *Perfect Peppermint*, for a sweet clean.

#### Perfect Peppermint

Counter Clean

Multipurpose spray cleans while forming a clear, dirt-repelling barrier on sealed surfaces that gets stronger with regular use. 16 fl. oz.

#### Perfect Peppermint Dish Soap

This concentrated, high-performance dishwashing liquid creates plenty of suds while easily removing food particles, staying gentle on skin and imparting fresh Scentsy fragrance. 16 fl. oz.









LED = Multicolor light display 🔞 = Reactive glaze Final product may vary from images shown.