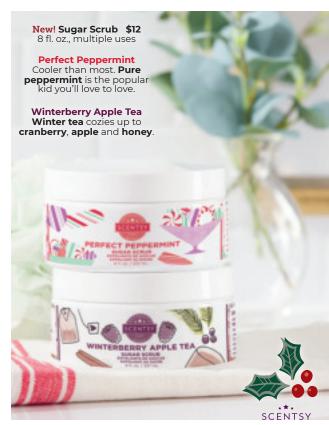

love, this little guy is ready to spread some holiday cheer from the comfort of his merry mug.





New! Holiday Oil 3-pack \$18\* A set of three Natural Oil Blends packaged in a giftable tin. 5 mL each

























New! Perfect Peppermint Clean Bundle \$20\*

The perfect duo of high-performance products in a popular holiday fragrance, *Perfect Peppermint*, for a sweet clean.

#### Perfect Peppermint

Counter Clean

Multipurpose spray cleans while forming a clear, dirt-repelling barrier on sealed surfaces that gets stronger with regular use. 16 fl. oz.

#### Perfect Peppermint Dish Soap

This concentrated, high-performance dishwashing liquid creates plenty of suds while easily removing food particles, staying gentle on skin and imparting fresh Scentsy fragrance. 16 fl. oz.









LED = Multicolor light display 🔞 = Reactive glaze Final product may vary from images shown.



To order, contact your Scentsy Consultant