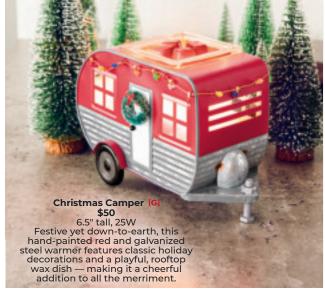

### New! Crystal Christmas [G] **\$20** 4" tall, 15W, glass

Looking for winter-ready style? The choice is *crystal* clear! Celebrate the magic of that first snowfall with a stunning night-sky display. Turn it on and light shines through each uniquely designed snowflake.



# New! To All a Good Night [G]

\$20 4" tall, 15W, glass Dash away your holiday cares with a fly-by sleigh and eight tiny reindeer, all aglow. Be still and listen closely; you can almost hear St. Nick exclaim, "Happy Christmas to all, and to all a good night!'



## Frosted Flannel [G]

**\$20** 4" tall, 15W, glass Flannel gets seriously festive with a rich, colorful glow and oh-so-sparkly snowflake accent.



# Gingerbread Man (1)

**\$20** 4" tall, 15W, ceramic Laid-back and full of love, this little guy is ready