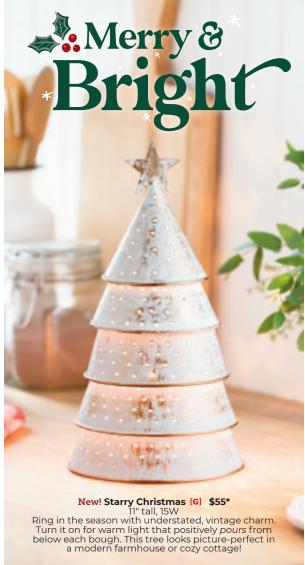

### New! Crystal Christmas [G] **\$20** 4" tall, 15W, glass

Looking for winter-ready style? The choice is *crystal* clear! Celebrate the magic of that first snowfall with a stunning night-sky display. Turn it on and light shines through each uniquely designed snowflake.



# New! To All a Good Night [G]

\$20 4" tall, 15W, glass Dash away your holiday cares with a fly-by sleigh and eight tiny reindeer, all aglow. Be still and listen closely; you can almost hear St. Nick exclaim, "Happy Christmas to all, and to all a good night!'



## Frosted Flannel [G]

**\$20** 4" tall, 15W, glass Flannel gets seriously festive with a rich, colorful glow and oh-so-sparkly snowflake accent.



# Gingerbread Man (1)

**\$20** 4" tall, 15W, ceramic Laid-back and full of love, this little guy is re