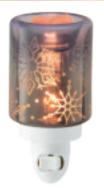

### New! Crystal Christmas [G] **\$20** 4" tall, 15W, glass

Looking for winter-ready style? The choice is *crystal* clear! Celebrate the magic of that first snowfall with a stunning night-sky display. Turn it on and light shines through each uniquely designed snowflake.