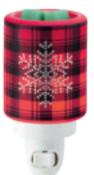

## Frosted Flannel [G]

**\$20** 4" tall, 15W, glass Flannel gets seriously festive with a rich, colorful glow and oh-so-sparkly snowflake accent.