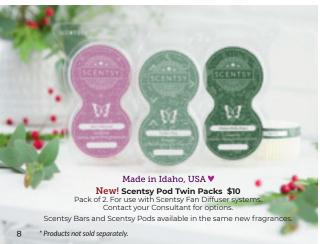

ght-sky display. Turn it on and light shines through each uniquely designed snowflake.



# New! To All a Good Night [G]

\$20 4" tall, 15W, glass Dash away your holiday cares with a fly-by sleigh and eight tiny reindeer, all aglow. Be still and listen closely; you can almost hear St. Nick exclaim, "Happy Christmas to all, and to all a good night!'



## Frosted Flannel [G]

**\$20** 4" tall, 15W, glass Flannel gets seriously festive with a rich, colorful glow and oh-so-sparkly snowflake accent.



# Gingerbread Man (1)

**\$20** 4" tall, 15W, ceramic Laid-back and full of love, this little guy is ready to spread some holiday cheer from the comfort of his merry mug.





New! Holiday Oil 3-pack \$18\* A set of three Natural Oil Blends packaged in a giftable tin. 5 mL each

























New! Perfect Peppermint Clean Bundle \$20\*

The perfect duo of high-performance products in a popular holiday fragrance, *Perfect Peppermint*, for a sweet clean.

#### Perfect Peppermint

Counter Clean

Multipurpose spray cleans while forming a clear, dirt-repelling barrier on sealed surfaces that gets stronger with regular use. 16 fl. oz.

#### Perfect Peppermint Dish Soap

This concentrated, high-performance dishwashing liquid creates plenty of suds while easily removing food particles, staying gentle on skin and imparting fresh Scentsy fragrance. 16 fl. oz.









LED = Multicolor light display 🔞 = Reactive glaze Final product may vary from images shown.



To order, contact your Scentsy Consultant