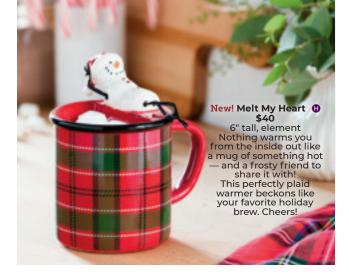

### New! Crystal Christmas [G] **\$20** 4" tall, 15W, glass

Looking for winter-ready style? The choice is *crystal* clear! Celebrate the magic of that first snowfall with a stunning night-sky display. Turn it on and light shines through each uniquely designed snowflake.



# New! To All a Good Night [G]

\$20 4" tall, 15W, glass Dash away your holiday cares with a fly-by sleigh and eight tiny reindeer, all aglow. Be still and listen closely; you can almost hear St. Nick exclaim, "Happy Christmas to all, and to all a good night!'



## Frosted Flannel [G]

**\$20** 4" tall, 15W, glass Flannel gets seriously festive with a rich, colorful glow and oh-so-sparkly snowflake accent.



# Gingerbread Man (1)

**\$20** 4" tall, 15W, ceramic Laid-back and full of love, this little guy is read