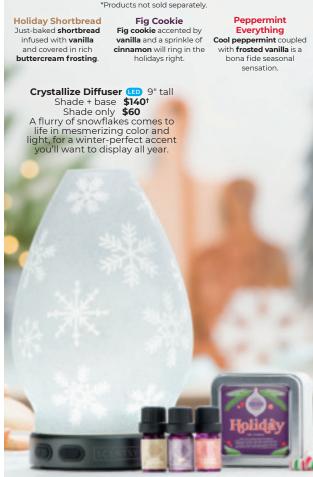

oking for winter-ready style? The choice is *crystal* clear! Celebrate the magic of that first snowfall with a stunning night-sky display. Turn it on and light shines through each uniquely designed snowflake.



# New! To All a Good Night [G]

\$20 4" tall, 15W, glass Dash away your holiday cares with a fly-by sleigh and eight tiny reindeer, all aglow. Be still and listen closely; you can almost hear St. Nick exclaim, "Happy Christmas to all, and to all a good night!'



## Frosted Flannel [G]

**\$20** 4" tall, 15W, glass Flannel gets seriously festive with a rich, colorful glow and oh-so-sparkly snowflake accent.



# Gingerbread Man (1)

**\$20** 4" tall, 15W, ceramic Laid-back and full of love, this little guy is ready to spread some holiday cheer from the comfort of his merry mug.





New! Holiday Oil 3-pack \$18\* A set of three Natural Oil Blends packaged in a giftable tin. 5 mL each

























New! Perfect Peppermint Clean Bundle \$20\*

The perfect duo of high-performance products in a popular holiday fragrance, *Perfect Peppermint*, for a sweet clean.

#### Perfect Peppermint

Counter Clean

Multipurpose spray cleans while forming a clear, dirt-repelling barrier on sealed surfaces that gets stronger with regular use. 16 fl. oz.

#### Perfect Peppermint Dish Soap

This concentrated, high-performance dishwashing liquid creates plenty of suds while easily removing food particles, staying gentle on skin and imparting fresh Scentsy fragrance. 16 fl. oz.









LED = Multicolor light display 🔞 = Reactive glaze Final product may vary from images shown.