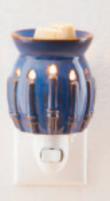

a stunning night-sky display. Turn it on and light shines through each uniquely designed snowflake.



# New! To All a Good Night [G]

\$20 4" tall, 15W, glass Dash away your holiday cares with a fly-by sleigh and eight tiny reindeer, all aglow. Be still and listen closely; you can almost hear St. Nick exclaim, "Happy Christmas to all, and to all a good night!'



## Frosted Flannel [G]

**\$20** 4" tall, 15W, glass Flannel gets seriously festive with a rich, colorful glow and oh-so-sparkly snowflake accent.



# Gingerbread Man (1)

**\$20** 4" tall, 15W, ceramic Laid-back and full of love, this little guy is ready to spread some holiday cheer from the comfort of his merry mug.





New! Holiday Oil 3-pack \$18\* A set of three Natural Oil Blends packaged in a giftable tin. 5 mL each

























New! Perfect Peppermint Clean Bundle \$20\*

The perfect duo of high-performance products in a popular holiday fragrance, *Perfect Peppermint*, for a sweet clean.

#### Perfect Peppermint

Counter Clean

Multipurpose spray cleans while forming a clear, dirt-repelling barrier on sealed surfaces that gets stronger with regular use. 16 fl. oz.

#### Perfect Peppermint Dish Soap

This concentrated, high-performance dishwashing liquid creates plenty of suds while easily removing food particles, staying gentle on skin and imparting fresh Scentsy fragrance. 16 fl. oz.









LED = Multicolor light display 🔞 = Reactive glaze Final product may vary from images shown.



To order, contact your Scentsy Consultant