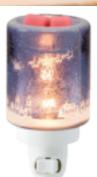

# New! To All a Good Night [G]

\$20 4" tall, 15W, glass Dash away your holiday cares with a fly-by sleigh and eight tiny reindeer, all aglow. Be still and listen closely; you can almost hear St. Nick exclaim, "Happy Christmas to all, and to all a good night!'