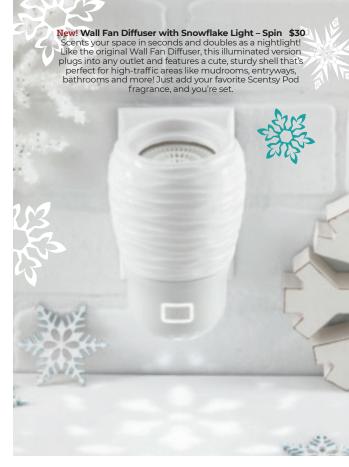

t-sky display. Turn it on and light shines through each uniquely designed snowflake.



# New! To All a Good Night [G]

\$20 4" tall, 15W, glass Dash away your holiday cares with a fly-by sleigh and eight tiny reindeer, all aglow. Be still and listen closely; you can almost hear St. Nick exclaim, "Happy Christmas to all, and to all a good night!'



## Frosted Flannel [G]

**\$20** 4" tall, 15W, glass Flannel gets seriously festive with a rich, colorful glow and oh-so-sparkly snowflake accent.



# Gingerbread Man (1)

**\$20** 4" tall, 15W, ceramic Laid-back and full of love, this little guy is ready to spread some holiday cheer from the comfort of his merry mug.





New! Holiday Oil 3-pack \$18\* A set of three Natural Oil Blends packaged in a giftable tin. 5 mL each

























New! Perfect Peppermint Clean Bundle \$20\*

The perfect duo of high-performance products in a popular holiday fragrance, *Perfect Peppermint*, for a sweet clean.

#### Perfect Peppermint

Counter Clean

Multipurpose spray cleans while forming a clear, dirt-repelling barrier on sealed surfaces that gets stronger with regular use. 16 fl. oz.

#### Perfect Peppermint Dish Soap

This concentrated, high-performance dishwashing liquid creates plenty of suds while easily removing food particles, staying gentle on skin and imparting fresh Scentsy fragrance. 16 fl. oz.









LED = Multicolor light display 🔞 = Reactive glaze Final product may vary from images shown.



To order, contact your Scentsy Consultant