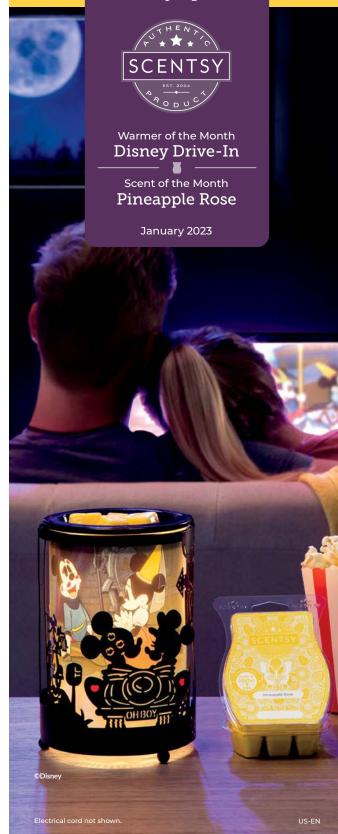

## Disney Drive-In

Wax nostalgic with this fun warmer that puts you right behind the silhouettes of Disney Mickey Mouse, Minnie Mouse, Donald Duck and Daisy Duck at a classic Disney Drive-In. Plus, the intricate metal and glass frame allows you to relive their iconic movie moments! Look closely — can you find all the hidden Mickeys? Who else can you spot at the Drive-In?

[G] 7" tall, 25W

10% discount — available in January\*

Disney Drive-In **Warmer** \$65 \$58.50

Disney Drive-In Warmer lit in daylight.

Disney Drive-In Warmer unlit in daylight.

Disney Drive-In Warmer lit in low light.