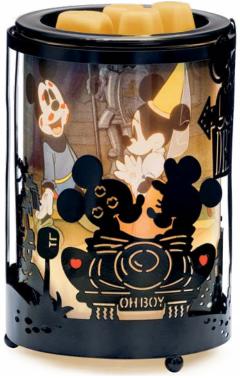

## Disney Drive-In

Wax nostalgic with this fun warmer that puts you right behind the silhouettes of Disney Mickey Mouse, Minnie Mouse, Donald Duck and Daisy Duck at a classic Disney Drive-In. Plus, the intricate metal and glass frame allows you to relive their iconic movie moments! Look closely — can you find all the hidden Mickeys? Who else can you spot at the Drive-In?

[G] 7" tall, 25W

10% discount — available in January\*

Disney Drive-In **Warmer** \$65 \$58.50

Disney Drive-In Warmer lit in daylight.

Disney Drive-In Warmer unlit in daylight.

Disney Drive-In Warmer lit in low light.