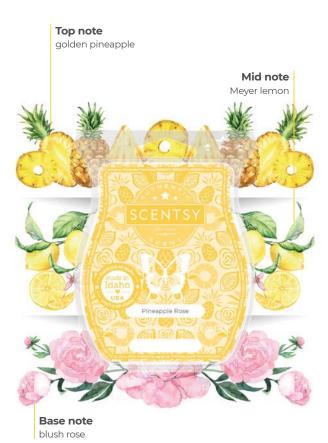

## Pineapple Rose

The sweetest **golden pineapple** plays with zesty **Meyer lemon** and a soft hint of **blush rose**.

10% discount — available in January\*

Pineapple Rose Scentsy Bar

\$6 \$5.40

Pineapple Rose Room Spray