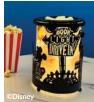

## Disney Drive-In

Wax nostalgic with this fun warmer that puts you right behind the silhouettes of Disney Mickey Mouse, Minnie Mouse, Donald Duck and Daisy Duck at a classic Disney Drive-In. Plus, the intricate metal and glass frame allows you to relive their iconic movie moments! Look closely — can you find all the hidden Mickeys? Who else can you spot at the Drive-In?

[G] 7" tall, 25W

10% discount — available in January\*

Disney Drive-In **Warmer** \$65 \$58.50

Disney Drive-In Warmer lit in daylight.

Disney Drive-In Warmer unlit in daylight.

Disney Drive-In Warmer lit in low light.