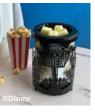

## Disney Drive-In

Wax nostalgic with this fun warmer that puts you right behind the silhouettes of Disney Mickey Mouse, Minnie Mouse, Donald Duck and Daisy Duck at a classic Disney Drive-In. Plus, the intricate metal and glass frame allows you to relive their iconic movie moments! Look closely — can you find all the hidden Mickeys? Who else can you spot at the Drive-In?

[G] 7" tall, 25W

10% discount — available in January\*

Disney Drive-In **Warmer** \$65 \$58.50

Disney Drive-In Warmer lit in daylight.

Disney Drive-In Warmer unlit in daylight.

Disney Drive-In Warmer lit in low light.