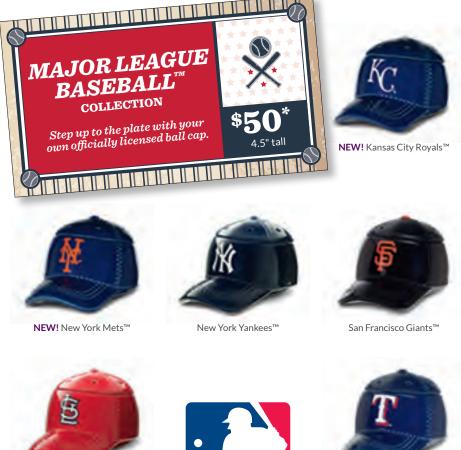

### Major League Baseball<sup>™</sup> Collection \$50\*

**NEW!** New York Mets<sup>™</sup> Atlanta Braves™ New York Yankees™ Boston Red Sox™ Chicago Cubs™ Philadelphia Phillies™ Detroit Tigers™ San Francisco Giants™ St. Louis Cardinals™ NEW! Houston Astros™ Texas Rangers™ Toronto Blue Jays™

NEW! Kansas City Royals™ 4.5" tall

NEW! Kansas City Royals™ Los Angeles Dodgers™

Major League Baseball trademarks and copyrights are used with permission of Major League Baseball Properties, Inc. Visit MLB.com.

Chicago Cubs™

NEW! Houston Astros™

St. Louis Cardinals™

Major League Baseball trademarks and copyrights are used with permission of Major League Baseball Properties, Inc. Visit MLB.com.

See the product list, ask your Consultant or visit their website for the complete list of Major League Baseball<sup>TM</sup> Collection Warmers.