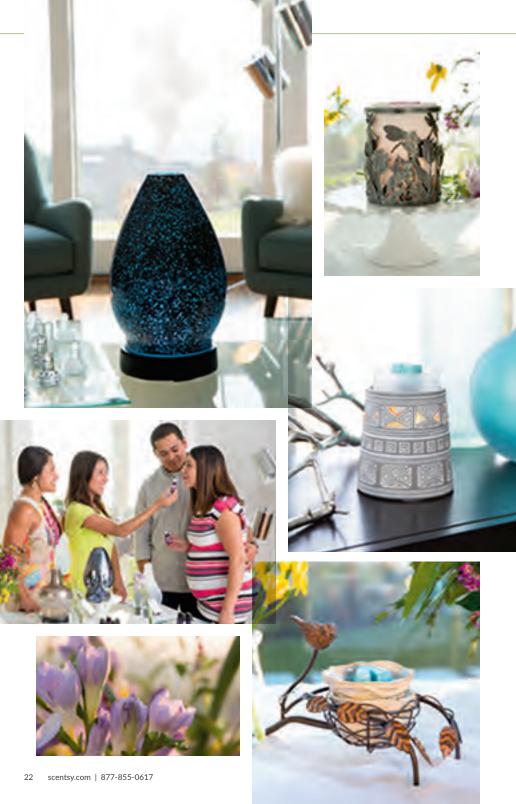

# COME HOME TO SCENTSY

beauty, style, comfort

Discover your perfect sensory retreat. Our Home products are designed to infuse your space with beauty, style and blissful fragrance. Express your point of view with fine finishes, hand-painted details and unmatched craftsmanship.

### SCENTSY DIFFUSER

Instantly fill your space with all-natural Scentsy Oil fragrances with an artful, elegant Scentsy Diffuser, customized with lighting and mist options to deliver your perfect sensory experience. Available in seven stunning designs. See designs and pricing on pages 24-25, or discover new Kids Diffusers on page 47.

### SCENTSY WARMER

Distinctive Scentsy Warmers melt specially formulated wax Scentsy Bars with the heat of a low-watt light bulb or heating element, filling your space with beautiful fragrance with no flame, smoke or soot. See the product list inside the back cover for a complete list of styles, sizes and pricing.

GLOW [G] Crafted of porcelain or glass that will glow from within when lit.

HAND PAINTED + REACTIVE GLAZE

These warmers combine a reactive-glaze finish with hand-painted accents.

take me there

Lift your spirit and enliven your space with a handcrafted vessel, customized with style and light. A fragrant mist takes flight, fulfilling an elegant, multi-sensory experience that instantly transports your senses and restores your soul.