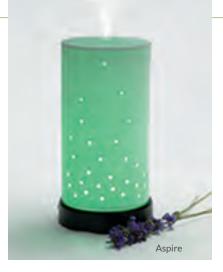

Whoot [G] \$35 6" tall, 25w

Dragonfly Wrap with Etched Core Warmer [G] \$40 6" tall, 25w

Aspen Grove [G] \$35 6" tall, 25w

Tilia **[G]** \$30 5" tall, 20w

Damsel **[G]** \$20 3.5" tall, 15w

Silhouette Collection Wraps, like Spring Creek, can be purchased separately and are designed to fit any Silhouette Collection Warmer!