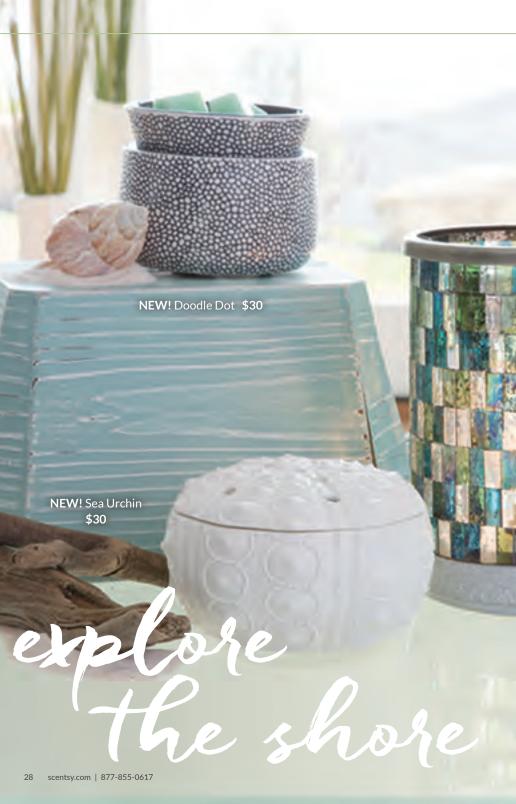

3.5" tall, 15w

\*Cannot be purchased using Half-Price Host Rewards, Perpetual Party Rewards or in Combine & Save.

3" tall

NEW! Sea Urchin

Adelaide [G]

3.5" tall, 15w

. .

NEW! Georgian @

Rock Balance 🛽 \$35 6" tall

Sand Dollar [G] \$20 3.5" tall, 15w

### NEW! Ocean Mosaic [G] \$45

The serene beauty of the ocean, captured in the ripple of mosaic glass, hand-painted flourishes, sand dollars and smooth stones — breezy reminders of a love of the sea.

Classic Satin Black \$30 6" tall, 25w