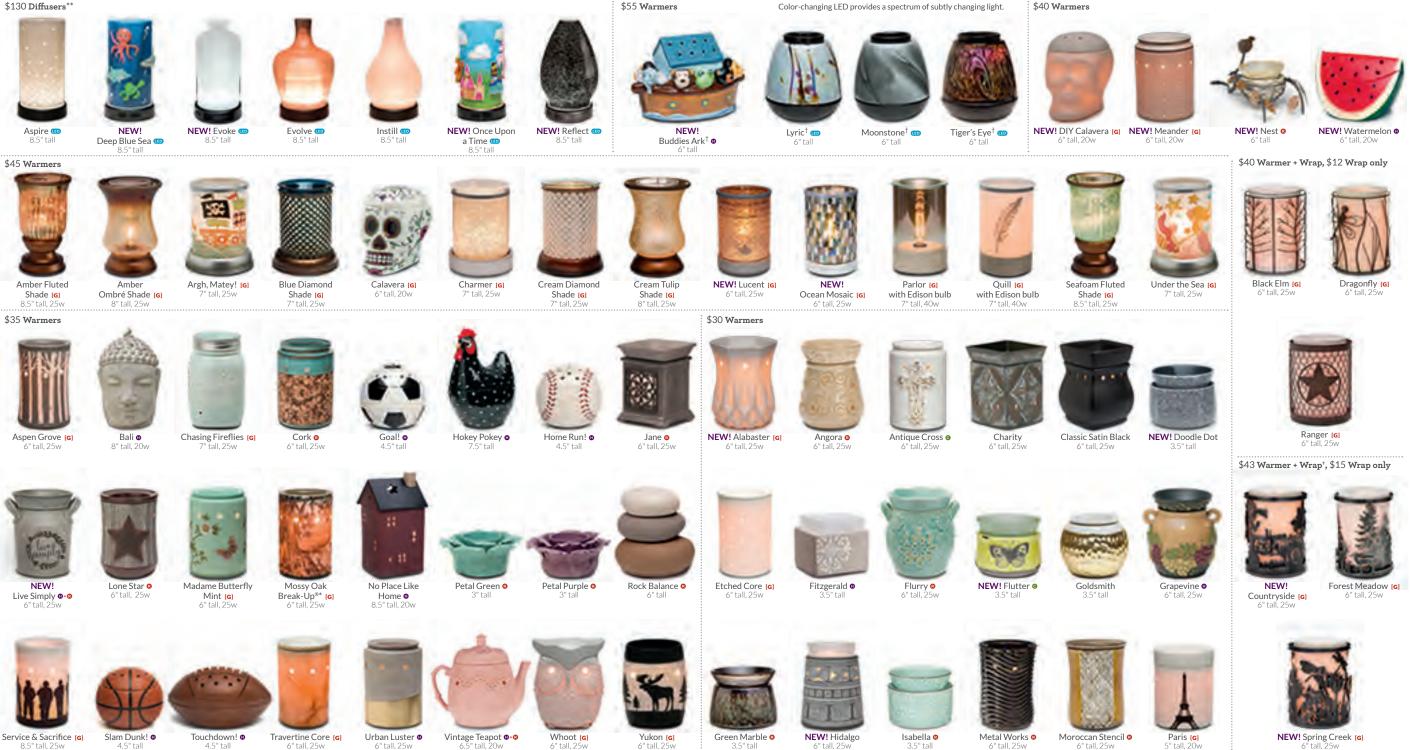

### BRING YOUR SENSORY EXPERIENCE TO LIFE.

Urban Luster 😫 \$35 6" tall, 25w

Cream Diamond Shade [G] \$45 7" tall, 25w

Lyric LED \$55\* 6" tall (pictured above unlit and lit)

Fitzgerald 🔒 \$30 3.5" tall

Goldsmith \$30 3.5" tall

\*Cannot be purchased in Combine & Save.

hn

A striking swath of gold. Be on the cutting edge of contemporary design, driven by your sense of style.

Parlor [G] \$45

NEW! Hidalgo \$30

NEW! Zuni 🛽 \$30

Charmer [G] \$45 7" tall, 25w

### NEW! Ocean Mosaic [G] \$45

The serene beauty of the ocean, captured in the ripple of mosaic glass, hand-painted flourishes, sand dollars and smooth stones — breezy reminders of a love of the sea.

Classic Satin Black \$30 6" tall, 25w

Cream Tulip Shade

write the NEW! Meander (© \$40 next chapter

Retreat to your happy place, where crisp patterns of color, line and light take on a timeless aesthetic — a haven of elegant, enduring design.

NEW! Countryside Wrap with Etched Core Warmer (a) \$43\* Wrap only \$15

NEW! Live Simply H + R \$35

escape to the

Take the back road to find warmth, comfort and rustic, farm-fresh style. It's where the fireflies live, beneath a starry sky. Where home isn't just a place — it's a feeling.

HOME

Forest Meadow Wrap with Etched Core Warmer [G] \$43\* 6" tall, 25w

Ranger Wrap with Etched Core Warmer [G] \$40 6" tall, 25w

Lonestar 🛿 \$35 6" tall, 25w

Amber Fluted Shade [G] \$45 8.5" tall, 25w

\*Cannot be purchased in Combine & Save.

Whoot [G] \$35 6" tall, 25w

Dragonfly Wrap with Etched Core Warmer [G] \$40 6" tall, 25w

Aspen Grove [G] \$35 6" tall, 25w

Tilia **[G]** \$30 5" tall, 20w

Damsel **[G]** \$20 3.5" tall, 15w

Silhouette Collection Wraps, like Spring Creek, can be purchased separately and are designed to fit any Silhouette Collection Warmer!

me

alva

NEW! Spring Creek Wrap with Etched Core Warmer [G] \$43\* Wrap only \$15 NEW! Flutter **G** \$30

Isabella 🛚 \$30

Vintage Teapot **H**+**R** \$35

Discover hidden treasures: pressed flowers, glowing porcelain, a menagerie of hand-cut glass. Share your love of vintage style, and your eye for making it new again.

find yo

Lace & Hope [G] \$20 3.5" tall, 15w

Tea Rose [G] \$20 3.5" tall, 15w

Crinkle [G] \$20 3.5" tall, 15w

Vintage Glass [G] \$20 3.5" tall, 15w

You Are My Sunshine [G] \$20 3.5" tall, 15w

NEW! Ribbon Sunset [G] \$20 3.5" tall, 15w

NEW! Wake Up & Be Awesome [G] \$20 3.5" tall, 15w

Set off on a vivid journey to inspiration, marked by fearless color, whimsy and wit. Let hand-painted details and glowing design reveal your inner artist.

SET YOUR INNER ARTIST FREE! Use permanent colored markers to customize your *DIY Calavera* Warmer. All other warmers pictured, including our original *Calavera*, are ready to display.

> Hokey Pokey 🔒 \$35

NEW! Watermelon H \$40

NEW! DIY Calavera

OURSE

ASISTO

10

tube.com/user/scentsAotfor a cool DY

HOME

Boston Red Sox™