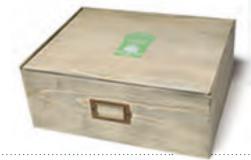

### NEW! SCENT STORAGE BOX \$45

CUSTOMIZABLE COMPARTMENTS fit up to 45 Scentsy Bars or countless other product combinations in a stylish wood box. 6" H x 15" W x 12" L