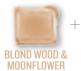

### **BLOND WOOD & MOONFLOWER**

Pale, warm wood and amber envelop demure moonflower, delicate white roses and upturned lilies in a modern, magical fragrance.

COCONUT FLOWER Graceful tropical blossoms meet luscious pineapple and the subtle scent of coconut milk in a feminine floral fragrance.

### SCENT 🕅

Scentsy Signatures

Love to last a lifetime. One part each of **BLOND WOOD & MOONFLOWER** and HONEYMOON HIDEAWAY bloom into LOVE SO SWEET.

= Love So Sweet

HIDEAWAY