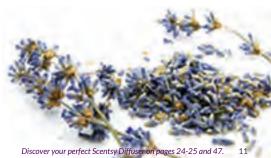

EMBARK ON A PURE AND PERSONALIZED JOURNEY TO DISCOVER SCENTSY OILS – THE BEST NATURAL AND ESSENTIAL OILS IN THE WORLD.

Scentsy Oils are exclusively designed for use in a Scentsy Diffuser, featured on pages 24-25 and 47.

### SCENTSY DIFFUSER

Instantly fill your space with all-natural Scentsy Oil fragrances with an artful, elegant Scentsy Diffuser, customized with lighting and mist options to deliver your perfect sensory experience. Available in seven stunning designs. See designs and pricing on pages 24-25, or discover new Kids Diffusers on page 47.