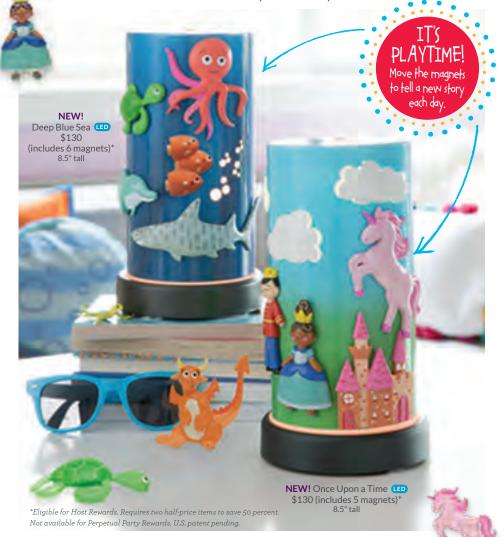

Discover your inner artist with our new *DIY Calavera* Warmer; it's a blank canvas awaiting color and your unique style. Or set little imaginations free with new Kids Diffusers, which come with fun, movable magnets that are perfect for playing pretend.

# KIDS DIFFUSERS AND 100% NATURAL OILS

Dazzle them with a magical, multi-sensory experience. Kids will love creating playful scenes on their very own diffuser with colorful magnets. NEW 100% Natural Oils in Kid-friendly scents are perfect on their own, or mix them with other Scentsy Oils (see Pages 8-11) to create your own fairytale blend.