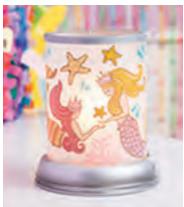

Under the Sea [G] \$45 7" tall, 25w

BERRY BUBBLE BLUE A delicious blast of blue raspberry, tart green apple and spun sugar will brighten up bath time, bedtime, anytime!