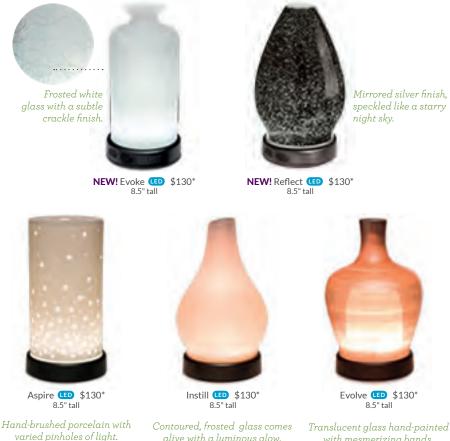

Evoke

### BRING YOUR SENSORY EXPERIENCE TO LIFE.

Urban Luster 😫 \$35 6" tall, 25w

Cream Diamond Shade [G] \$45 7" tall, 25w

Lyric LED \$55\* 6" tall (pictured above unlit and lit)

Fitzgerald 🔒 \$30 3.5" tall

Goldsmith \$30 3.5" tall