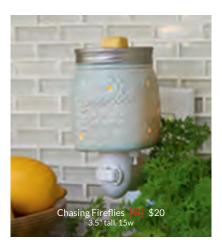

NEW! Countryside Wrap with Etched Core Warmer (a) \$43\* Wrap only \$15

NEW! Live Simply H + R \$35

escape to the

Take the back road to find warmth, comfort and rustic, farm-fresh style. It's where the fireflies live, beneath a starry sky. Where home isn't just a place — it's a feeling.

HOME

Forest Meadow Wrap with Etched Core Warmer [G] \$43\* 6" tall, 25w

Ranger Wrap with Etched Core Warmer [G] \$40 6" tall, 25w

Lonestar 🛿 \$35 6" tall, 25w

Amber Fluted Shade [G] \$45 8.5" tall, 25w

\*Cannot be purchased in Combine & Save.