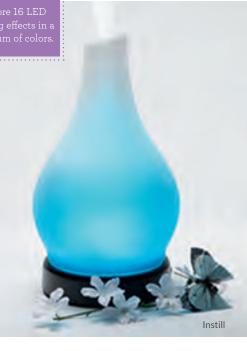

### SCENTSY DIFFUSER

Instantly fill your space with all-natural Scentsy Oil fragrances with an artful, elegant Scentsy Diffuser, customized with lighting and mist options to deliver your perfect sensory experience. Available in seven stunning designs. See designs and pricing on pages 24-25, or discover new Kids Diffusers on page 47.

ART GLASS **LED** Hand-blown art glass. LED creates a spectrum of subtle color-changing light.

······ Warmer Finishes ···

HAND PAINTED () Finished with hand-painted accents, carefully and individually applied.

GLOW [G] Crafted of porcelain or glass that will glow from within when lit.

HAND PAINTED + REACTIVE GLAZE

These warmers combine a reactive-glaze finish with hand-painted accents.

take me there

Lift your spirit and enliven your space with a handcrafted vessel, customized with style and light. A fragrant mist takes flight, fulfilling an elegant, multi-sensory experience that instantly transports your senses and restores your soul.

······ The Scentsy Diffuser ·····

alive with a luminous glow.

with mesmerizing bands.

LIFETIME

VARRANT

Our most personalized fragrance experience yet.

1. Add water and your favorite Scentsy Oil to the diffuser reservoir. 2. Choose your light and mist options. 3. Enjoy your perfect, all-natural fragrance.