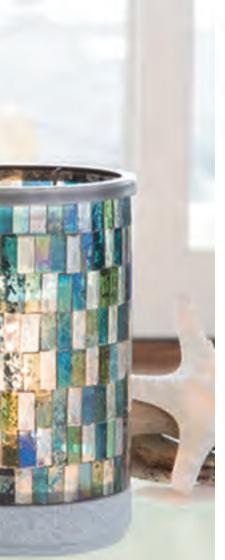

### NEW! Ocean Mosaic [G] \$45

The serene beauty of the ocean, captured in the ripple of mosaic glass, hand-painted flourishes, sand dollars and smooth stones — breezy reminders of a love of the sea.

Classic Satin Black \$30 6" tall, 25w