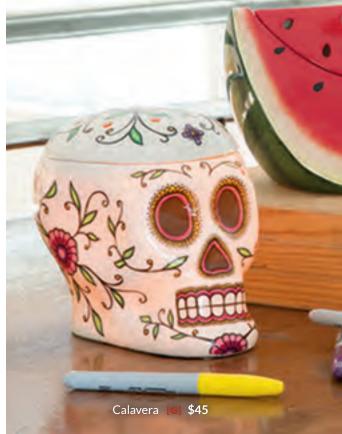

Discover your inner artist with our new *DIY Calavera* Warmer; it's a blank canvas awaiting color and your unique style. Or set little imaginations free with new Kids Diffusers, which come with fun, movable magnets that are perfect for playing pretend.

SET YOUR INNER ARTIST FREE! Use permanent colored markers to customize your *DIY Calavera* Warmer. All other warmers pictured, including our original *Calavera*, are ready to display.

> Hokey Pokey 🔒 \$35

NEW! Watermelon H \$40

NEW! DIY Calavera

OURSE

ASISTO

10

tube.com/user/scentsAotfor a cool DY

HOME

Boston Red Sox™