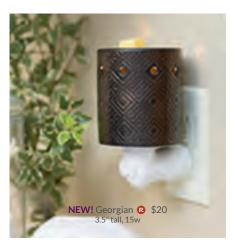

3.5" tall, 15w

\*Cannot be purchased using Half-Price Host Rewards, Perpetual Party Rewards or in Combine & Save.

3" tall

NEW! Sea Urchin

Adelaide [G]

3.5" tall, 15w

. .

NEW! Georgian @