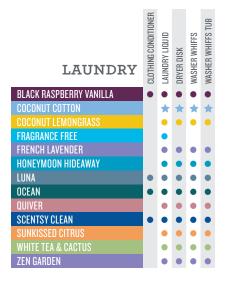

•          | •            |           |            |         |
| WEATHERED LEATHER        | •           | •          | •            |           | •          | •       |
| WELCOME HOME             |             | •          | •            | •         |            | •       |
| WHITE TEA & CACTUS       |             | •          | •            |           | •          |         |
| WILD WHAT-A-MELON        | •           |            |              | *         |            |         |
| YOU'RE MY BUTTERCUP      | *           | *          | *            |           |            |         |

# FRAGRANCE GRIDS

Use these grids to discover fragrances to love in each of our product categories. STARS indicate that a fragrance is new to that category.

● = RETURNING FRAGRANCES 🛛 🖈 = NEW FRAGRANCES





# PRICING

Discover a delightful Scentsy fragrance experience for every mood, occasion and budget.

### SCENT

## LAUNDRY & CLEAN

| Scentsy Bar  | \$5 | <b>Clothing Conditioner</b> | \$25 |
|--------------|-----|-----------------------------|------|
| Room Spray   | \$8 | Laundry Liquid              | \$16 |
| Scent Circle | \$3 | Dryer Disks                 | \$7  |
| Scent Pak    | \$7 | Washer Whiffs, 16 oz.       | \$12 |
| Travel Tin   | \$5 | Washer Whiffs Tub, 48 oz.   | \$30 |
| Car Bar      | \$6 | Counter Clean               | \$10 |
|              |     | Kitchen Soap                | \$14 |
|              |     | Hand Soap                   | \$10 |

Scentsy Fresh \$12

# OMBINE & SAVE

Get the most out of Combine & Save options. Host a party and use your Host Rewards (see