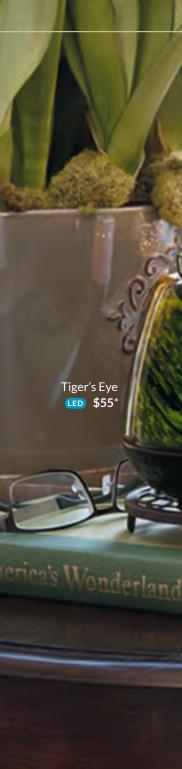

Metal Works 
\$30 6" tall, 25w

Cream Glass [G] \$20 3.5" tall, 15w

DID You Know ?

Each Art Glass Warmer, like *Tiger's Eye*, is crafted of uniquely hand-blown glass. No two Art Glass Warmers look the same! Visit youtube.com/user/Scentsy01 to see a behind-the-scenes video of how *Tiger's Eye* is made.