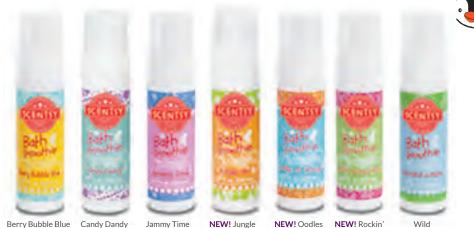

KIDS

**NEW!** Mollie the Monkey in Jungle Jam scent \$15

NEW! Oakley the Owl in Oodles of Orange scent \$15

NEW! Stella the Unicorn in Rockin' Ruby Razz scent \$15

Bandit the Horse in Candy Dandy scent \$15

Lenny the Lamb in Jammy Time scent \$15

Scout the Dragon in Wild What-a-Melon scent \$15

Bubbles the Octopus in Berry Bubble Blue scent \$15

# KIDS WARMERS AND FRAGRANCES

Kid-approved! Engage your child's imagination and senses. Kids will love these expressive accents for their everyday adventures. Kids fragrances are available in Bath Smoothies (\$15 each), Buddy Clips (\$15 each) and Scentsy Bars (\$5 each).

Under the Sea [G] \$45 7" tall, 25w

BERRY BUBBLE BLUE A delicious blast of blue raspberry, tart green apple and spun sugar will brighten up bath time, bedtime, anytime!

#### CANDY DANDY

Almost sweet enough to eat! Kids will go gaga for this delicious, candy-scented concoction of mango, lemon drops and creamy vanilla.

#### **NEW! OODLES OF ORANGE**

Kids will love this sweet, citrusy scent punched up by fresh pineapple, crisp papaya, mango blossom and ripe bunches of tropical berries. Yum!

#### JAMMY TIME Help kids drift into dreamland with this soothing blend of baby freesia,

this soothing blend of baby freesia, lavender and sweet pea. Perfect for bedrooms and evening baths.

#### **NEW! ROCKIN' RUBY RAZZ**

Birthday parties and punchbowls and presents piled high. This fruity blend of juicy orange, fresh strawberry and sweet candy glaze is a child's best day all wrapped up in one perfect fragrance.

### **NEW! JUNGLE JAM**

Set off on a jungle adventure surrounded by candied pear, ripe pineapple, fresh-picked strawberry and even a delightful dollop of whipped cream just for fun!

#### WILD WHAT-A-MELON Your little wild one will love this fun and fruity fragrance, bursting with ripe watermelon, green apple and scrumptious sugared pineapple.