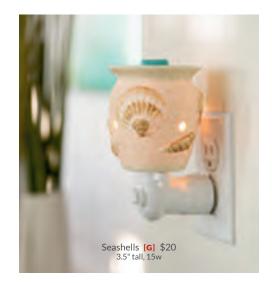

### \$30 Warmers (continued)

5" tall

(BELBANE)

Believe

3.5" tall, 15w

Heartfelt 🛛

3.5" tall. 15w

Seashells [G]

3.5" tall, 15w

\*Cannot be purchased using Half-Price Host Rewards, Perpetual Party Rewards or in Combine & Save.

3" tall

NEW! Sea Urchin

Adelaide [G]

3.5" tall, 15w

. .

NEW! Georgian @