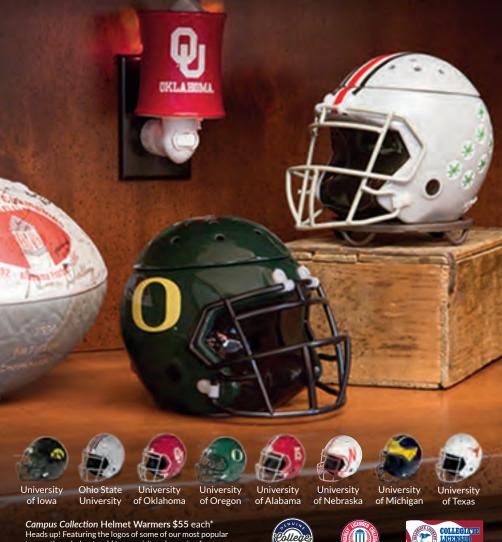

# **FILL THE STANDS! CAMPUS COLLECTION**

HEY, SPORTS FANS! SHOW YOUR TEAM SOME LOVE WITH A CAMPUS COLLECTION WARMER. FOR EACH WARMER SOLD, WE'LL PAY A PORTION OF THE PROCEEDS TO THE UNIVERSITY TO HELP FUND IMPORTANT COLLEGIATE PROGRAMS.

teams, these helmets add team spirit and amazing fragrance to your space without the glow of a light bulb. 5.5" tall

HOME

Ask your Consultant or visit their website for the complete list of Campus Collection Warmers. \*Campus Collection products cannot be purchased using Host Rewards, Perpetual Party Rewards or in Combine & Save.