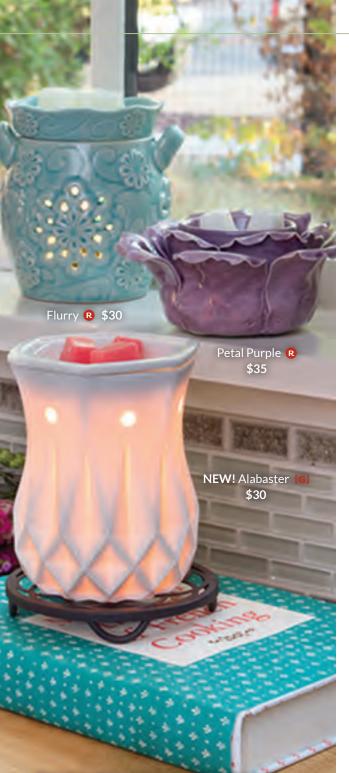

### \$30 Warmers (continued)

5" tall

(BELBANE)

Believe

3.5" tall, 15w

Heartfelt 🛛

3.5" tall. 15w

Seashells [G]