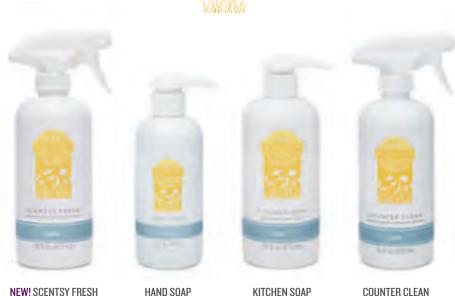

Eliminate odors with a simple spritz! Scentsy Fresh absorbs odors and fills the air with beautiful fragrance. Mist on hard-to-wash surfaces such as carpets, furniture and curtains — anywhere you want to experience long-lasting Scentsy fragrance. 16 fl. oz., \$12 HAND SOAP The perfect cleansing lather, in fragrances to match the rest of your kitchen cleaning products. 12 fl. oz., \$10 KITCHEN SOAP Conquer your daily pile of dirty dishes with a mere swipe of the sponge, thanks to biodegradable enzymes that quickly dissolve dirt and food particles. Sulfate- and phosphate-free. 16 fl. oz., \$14

CUUNIER CLEAN This all-purpose spray forms a clear barrier on sealed surfaces that repels dirt and gets stronger with regular use.

16 fl. oz., \$10

Scentsy Room Spray should only be spritzed into the air, but Scentsy Fresh can also be sprayed directly onto linens, upholstery or rugs.